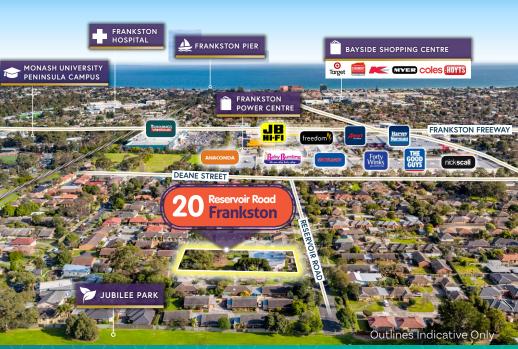

# Affordable CHILD CARE INVESTIGATION Leased to Blue Chip Tenant

20 Reservoir Road Frankston

5 year lease with options until December 2037

- **General Residential** Zone
- Situated in prime suburban Frankston location with 12 Primary and Secondary schools within 2km\*

\*Approx