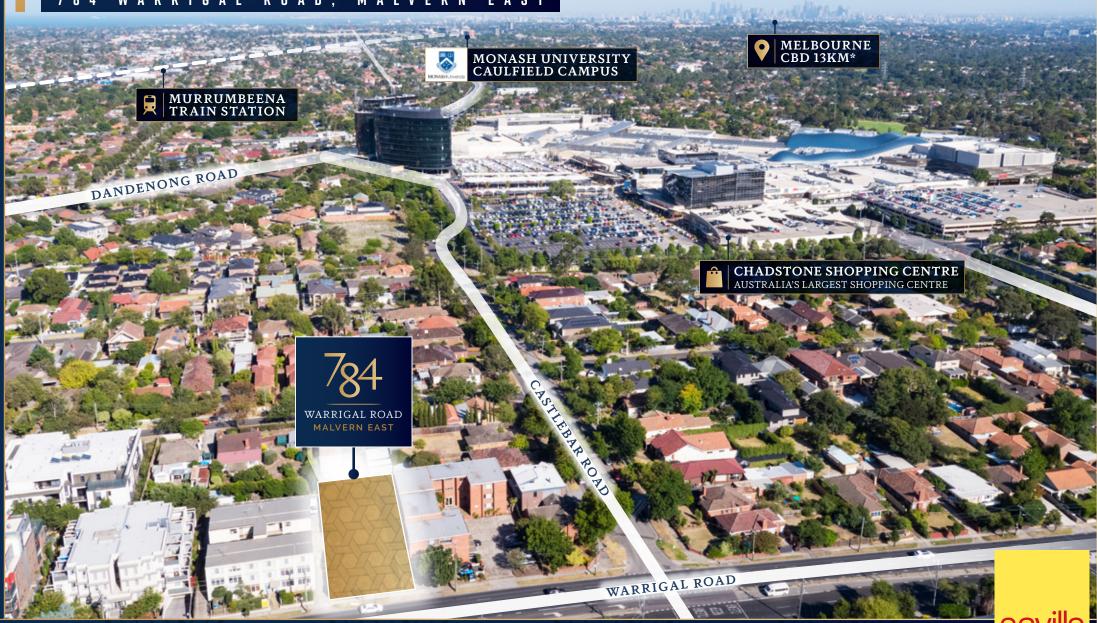

## A Remarkable Opportunity To Secure A Permit Approved Site

MOMENTS FROM CHADSTONE SHOPPING CENTRE

WARRIGAL ROAD, MALVERN

Prime site of 639sq m\*

Permit approved for 15 apartments

Cleared site with fully endorsed plans and permit

Residential Growth Zone 1

Blue-chip residential location with median house price in excess of \$1,625,000^

A short walk from Chadstone Shopping Centre being Australia's largest and most recognised Shopping Centre

Ideally situated in close proximity to Oakleigh Central **Shopping Centre** 

BENSON ZHOU 周文旭 0458 488 888 bzhou@savills.com.au

MARK STAFFORD 0404 401 053 mstafford@savills.com.au DOROTHY HE 何颖瑶 0430 183 889 dhe@savills.com.au