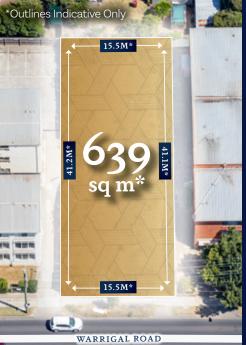

## A Remarkable Opportunity To Secure A Permit Approved Site

MOMENTS FROM CHADSTONE SHOPPING CENTRE

WARRIGAL ROAD, MALVERN

Prime site of 639sq m\*

Permit approved for 15 apartments

Cleared site with fully endorsed plans and permit