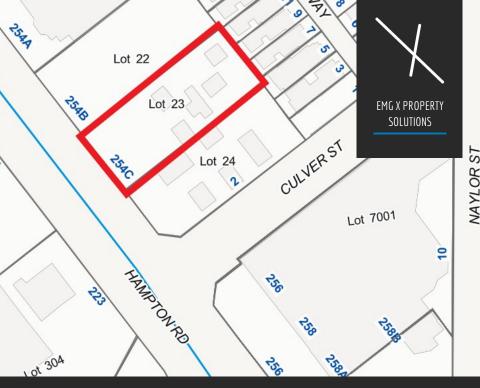

## MAIN DETAILS

- Land Size = 1,785 sqm.
- Frontage = 26.77m (to Hampton Road).
- Zoning = RAC- 3