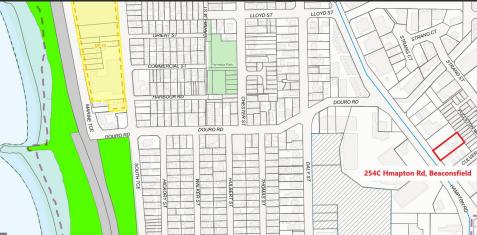

## LOCATION

- 900 meters to the famous South Beach & South Fremantle Café Strip.
- 2.4kms to Fremantle town centre (corner of Parry Ave and South Terrace)

JUSTIN MIORADA Sales Executive Ph: 0477 600 556 justin@emgx.com.au