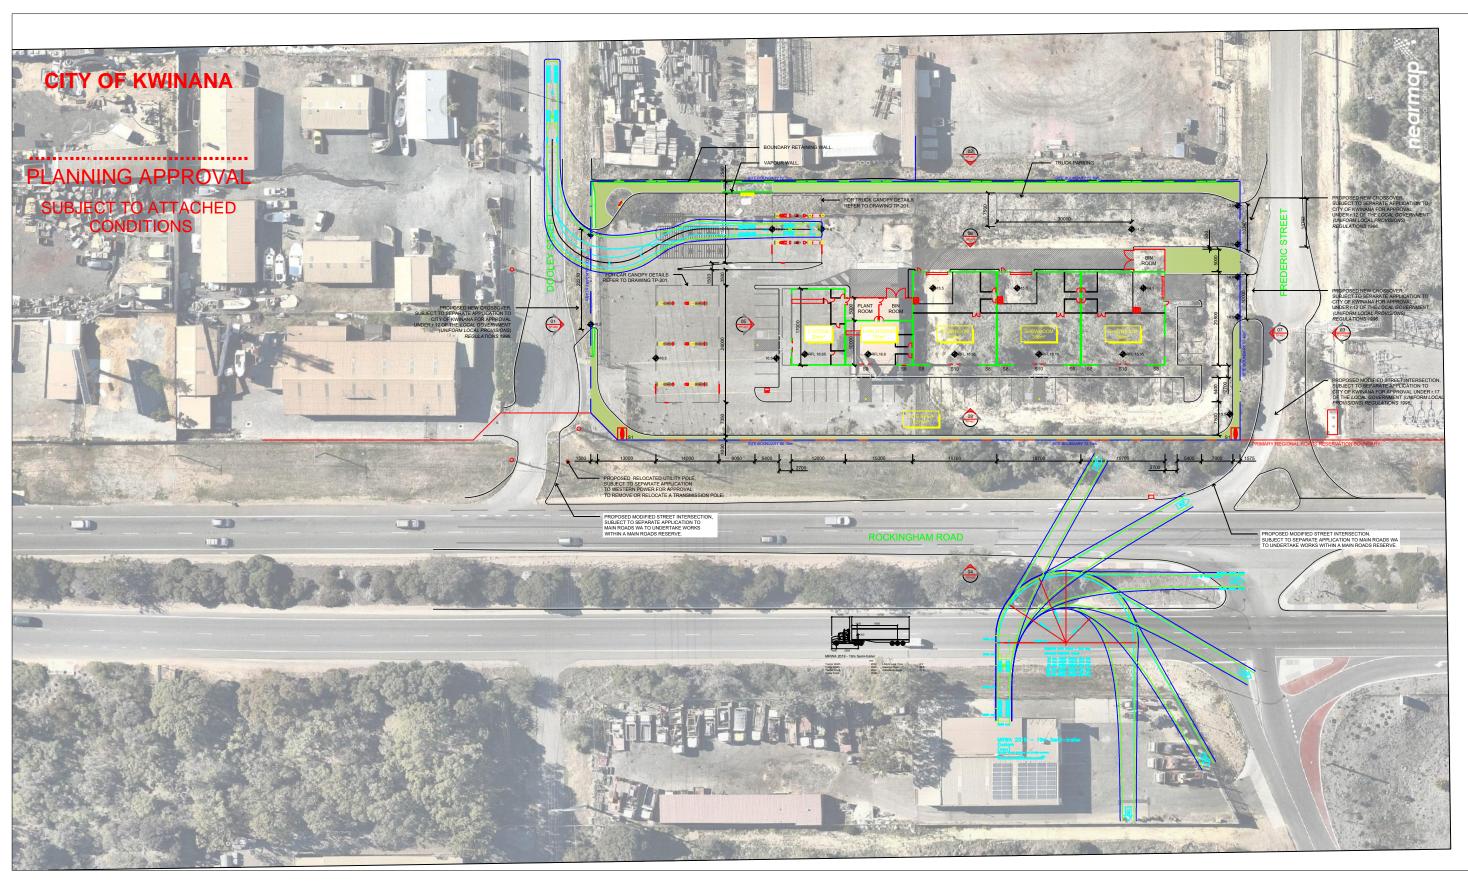

PROPOSED SERVICE STATION ROCKINGHAM ROAD, NAVAL BASE. WA 6165

| Project # : 1473 |                      |        |               |  |
|------------------|----------------------|--------|---------------|--|
| Scale: 1:100@A1  | lle: 1:100@A1 Design |        | Draft: MB     |  |
| Discipline:      | ī                    | OWN P  | LANNING       |  |
| Drawing Title:   |                      |        | POSED<br>PLAN |  |
| Drawing Number:  |                      | TP-202 |               |  |
|                  |                      |        |               |  |

#### **CITY OF KWINANA**