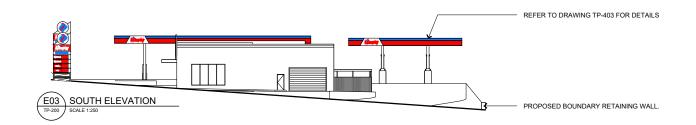

# WALLS TO BE PAINTED WHITE. BIN ENCLOSURE TO BE WHITE COLORBOND. WALLS TO BE PAINTED "LIBERTY RED" WALLS TO BE PAINTED "LIBERTY RED" ST WALLS TO BE PAINTED "LIBERTY RED" ST ST WALLS TO BE PAINTED "LIBERTY RED"