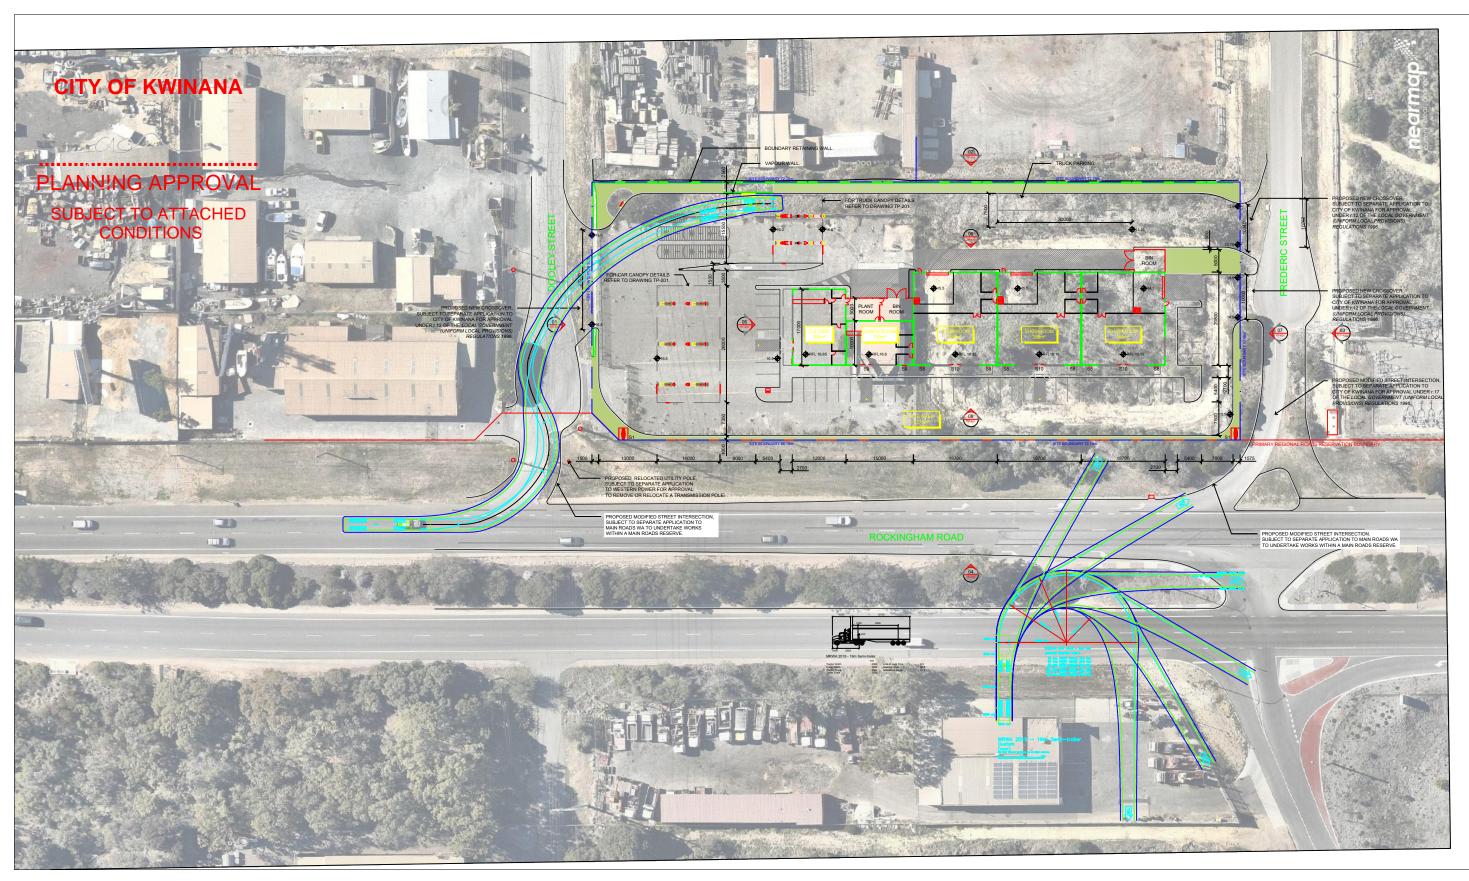

Proposed Service Station, Rockingham Road, Naval Base Main Roads WA: 19.0m Semi-Trailer - 15m Radius Fuel Tanker Entry LEGEND
Vehicle Body
Wheel Path
500mm Clearance

t17.081.sk06b 07/01/2020 Scale: 1:750 @ A3

Proposed Service Station, Rockingham Road, Naval Base

Main Roads WA: 19.0m Semi-Trailer - 15m Radius

Fuel Tanker Exit

LEGEND Vehicle Body Wheel Path 500mm Clearance

Scale: 1:750 @ A3

Proposed Service Station, Rockingham Road, Naval Base Main Roads WA: 19.0m Semi-Trailer - 15m Radius Fuel Tanker Entry LEGEND
Vehicle Body
Wheel Path
500mm Clearance

t17.081.sk03b 07/01/2020

Scale: 1:750 @ A3