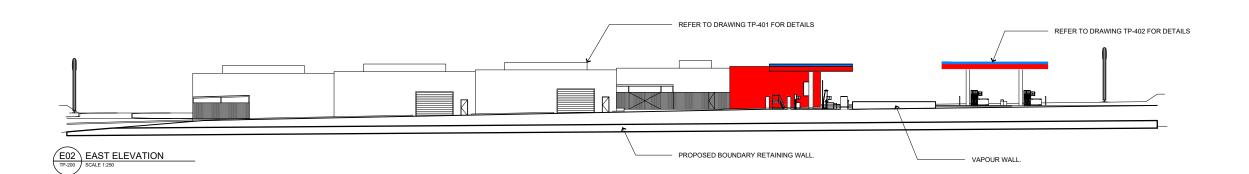

## **CITY OF KWINANA**

FOR PLANNING

| SIGNAGE PARAPET TO BE PAINTED WHITE.  WALLS TO BE PAINTED WHITE. | SIGNAGE PARAPET TO BE PAINTED WHITE.  WALLS TO BE PAINTED WHITE. | SIGNAGE PARAPET TO BE PAINTED WHITE.  WALLS TO BE PAINTED WHITE.  WALLS TO BE PAINTED WHITE.  AWNING "LIBERTY RED" PAINT FINISH. |
|------------------------------------------------------------------|------------------------------------------------------------------|----------------------------------------------------------------------------------------------------------------------------------|
| BIN ENCLOSURE TO BE WHITE COLORBOND.  E02 EAST ELEVATION         |                                                                  | BIN & PLANT ENCLOSURE TO BE WHITE COLORBOND.                                                                                     |