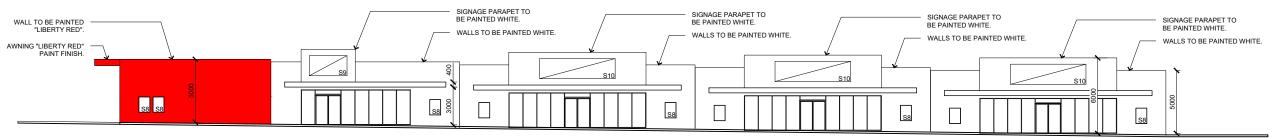

# WALLS TO BE PAINTED WHITE. BIN ENCLOSURE TO BE WHITE COLORBOND. WALLS TO BE PAINTED "LIBERTY RED" WALLS TO BE PAINTED "LIBERTY RED" ST WALLS TO BE PAINTED "LIBERTY RED" ST ST WALLS TO BE PAINTED "LIBERTY RED"

## **CITY OF KWINANA**

FOR PLANNING

| SIGNAGE PARAPET TO BE PAINTED WHITE.  WALLS TO BE PAINTED WHITE. | SIGNAGE PARAPET TO BE PAINTED WHITE.  WALLS TO BE PAINTED WHITE. | SIGNAGE PARAPET TO BE PAINTED WHITE.  WALLS TO BE PAINTED WHITE.  WALLS TO BE PAINTED WHITE.  AWNING "LIBERTY RED" PAINT FINISH. |
|------------------------------------------------------------------|------------------------------------------------------------------|----------------------------------------------------------------------------------------------------------------------------------|
| BIN ENCLOSURE TO BE WHITE COLORBOND.  E02 EAST ELEVATION         |                                                                  | BIN & PLANT ENCLOSURE TO BE WHITE COLORBOND.                                                                                     |