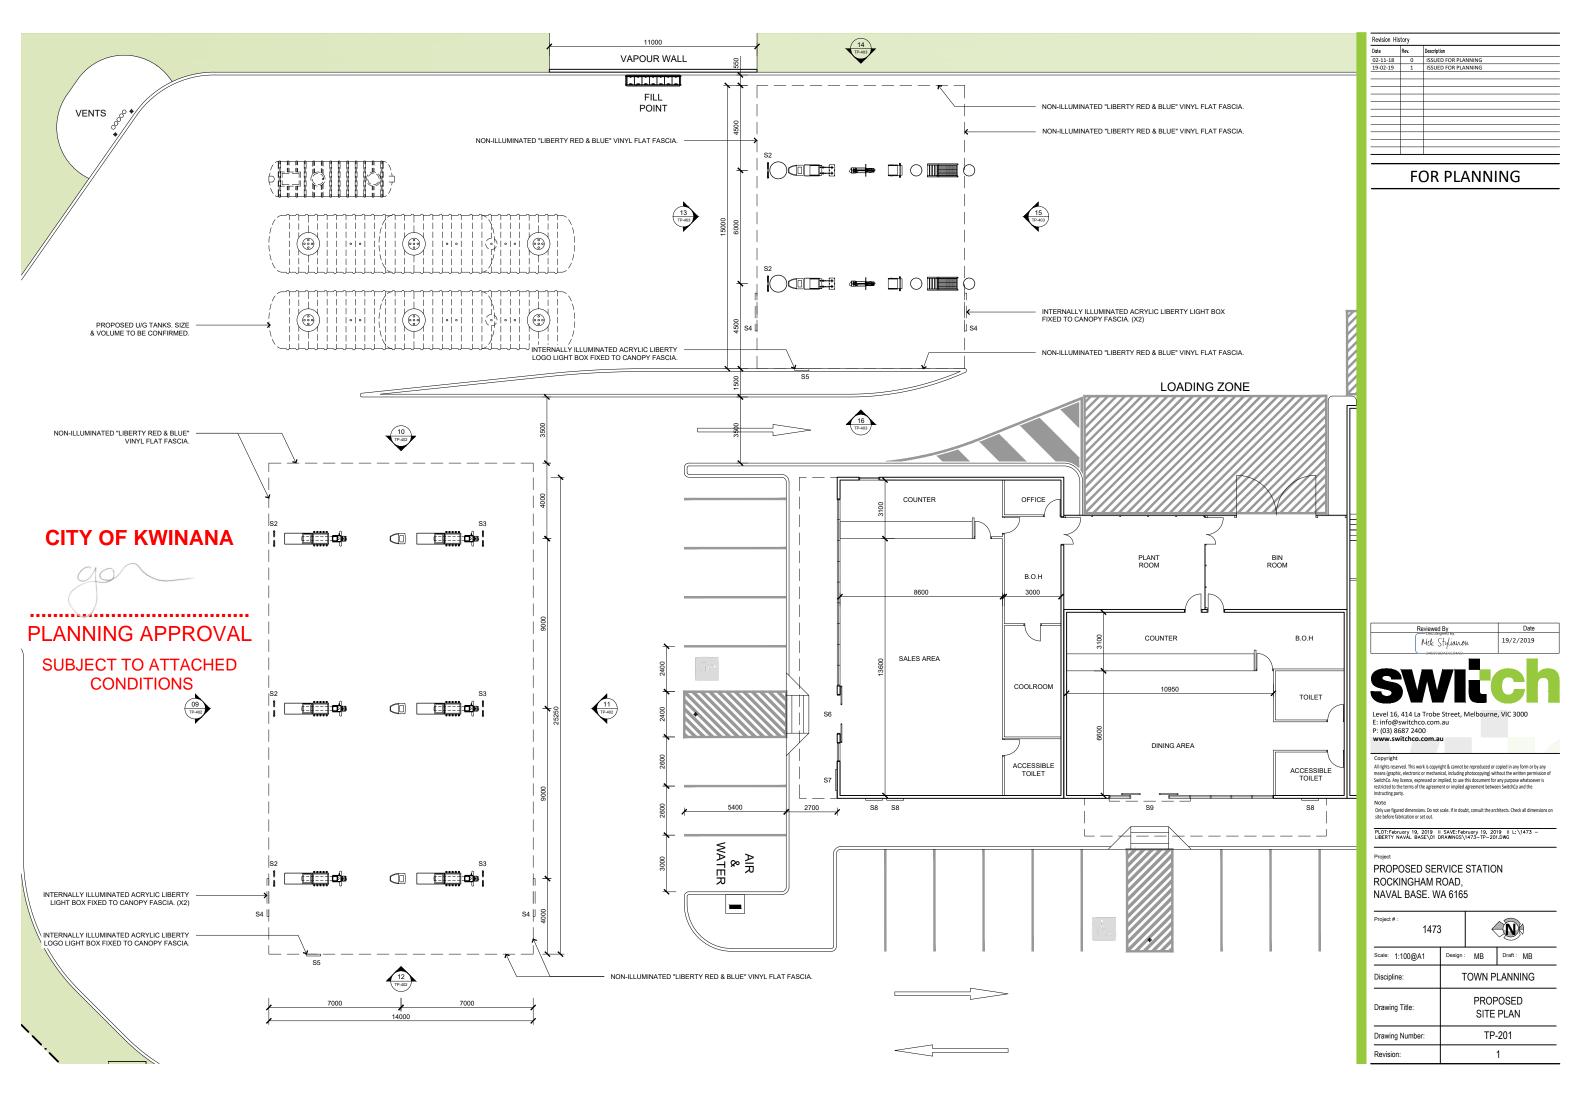

FOR PLANNING

Level 16, 414 La Trobe Street, M E: info@switchco.com.au P: (03) 8687 2400 www.switchco.com.au

PLOT: February 19, 2019 | SAVE: February 19, 2019 | L: \1473 LIBERTY NAVAL BASE\01 DRAWNGS\1473—TP—201.DWG

PROPOSED SERVICE STATION ROCKINGHAM ROAD, NAVAL BASE. WA 6165

| Project # : 1473 |                      |        |               |  |
|------------------|----------------------|--------|---------------|--|
| Scale: 1:100@A1  | lle: 1:100@A1 Design |        | Draft: MB     |  |
| Discipline:      | ī                    | OWN P  | LANNING       |  |
| Drawing Title:   |                      |        | POSED<br>PLAN |  |
| Drawing Number:  |                      | TP-202 |               |  |
|                  |                      |        |               |  |

#### **CITY OF KWINANA**