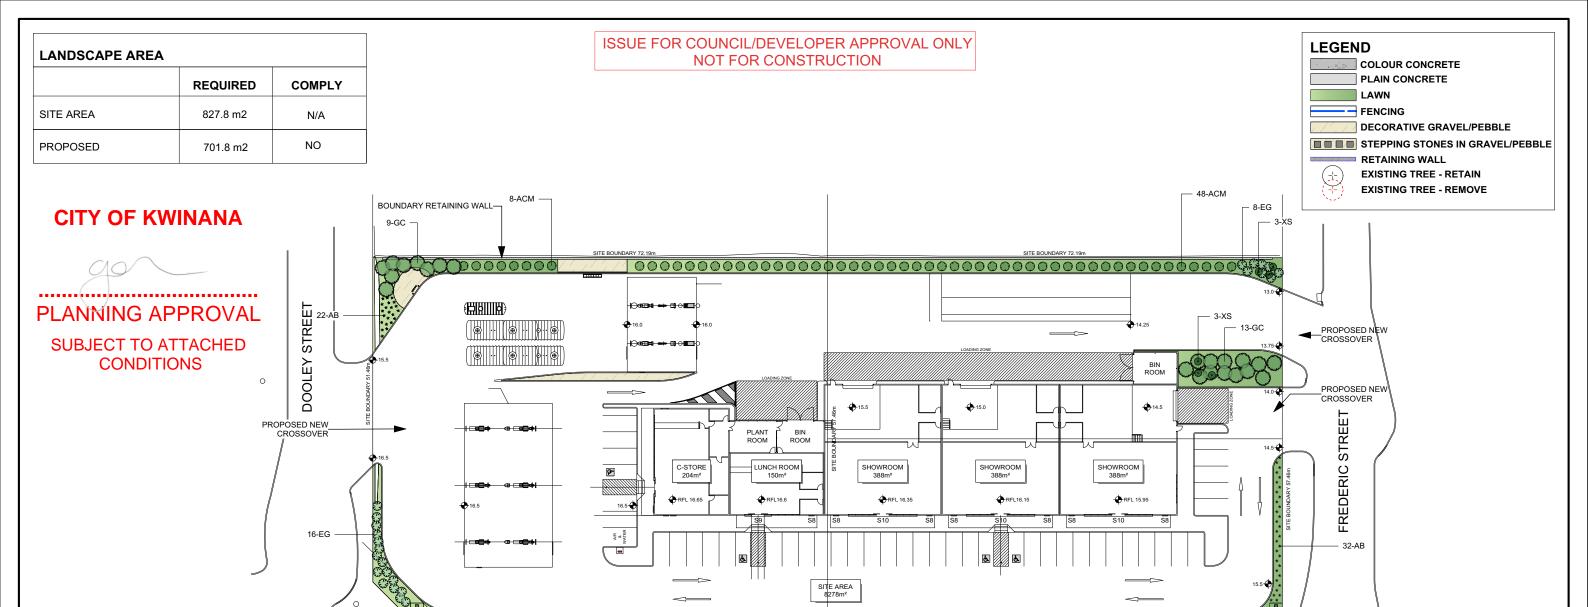

#### **CITY OF KWINANA**

#### PLANTING SCHEDULE

| 1 EARTHO GOTTEBOLE |                           |              |          |                |        |        |
|--------------------|---------------------------|--------------|----------|----------------|--------|--------|
| ID                 | Latin Name                | Common Name  | Quantity | Scheduled Size | Spread | Height |
| ACM                | Acmena smithii 'Minor'    | Lillypilly   | 56       | 15lt           | 1500   | 2000   |
| AB                 | Anigozanthos 'Red Velvet' | Kangaroo Paw | 54       | 5lt            | 400    | 800    |
| EG                 | Eremophila glabra         | Tar bush     | 24       | 15lt           | 1500   | 300    |
| GC                 | Grevillea crithmifolia    | Grevillea    | 22       | 5lt            | 2500   | 600    |
| XS                 | Xanthorrhoea Species      | Grass Tree   | 6        | 25lt           | 1200   | 2500   |

# **PLANT IMAGES**

\_EXISTING SHRUBS TO BE RETAINED

3. Landscape plan has been drawn to meet the minimum council and eveloper requirements. Additional landscape works further to minimu equirements have also been proposed on this plan. Any completion of works beyond the minimum requirements will remain at the discretion of

4. Levels and dimensions are indiciative only and are subject to site

5. Requirements for retaining walls including height, position and extent, shall be determined and approved by others.

#### **BLUEGUM DESIGN SERVICES**

**ROCKINGHAM ROAD** 

**T**: 0435 127 244 E: info@bluegumdesign.com.au W: bluegumdesign.com.au

|   | DATE            | REVISION                     |                  |             |          |        |
|---|-----------------|------------------------------|------------------|-------------|----------|--------|
|   | DRAWING LANDSCA |                              |                  |             |          |        |
| - | ROCKINGHAN      | N ROAD, NAVAL BASE, WA, 6165 | DATE             | 21/11/19    | PROJECT# | SWITCH |
|   | MOSOLE NO       | OMINEES PTY LTD              | DRAWN SCALE @ A3 | SL<br>1:600 | DWG#     |        |
|   | CITY OF KWIN    | ANA                          | 00/122 @ /10     |             | REVISION | A      |