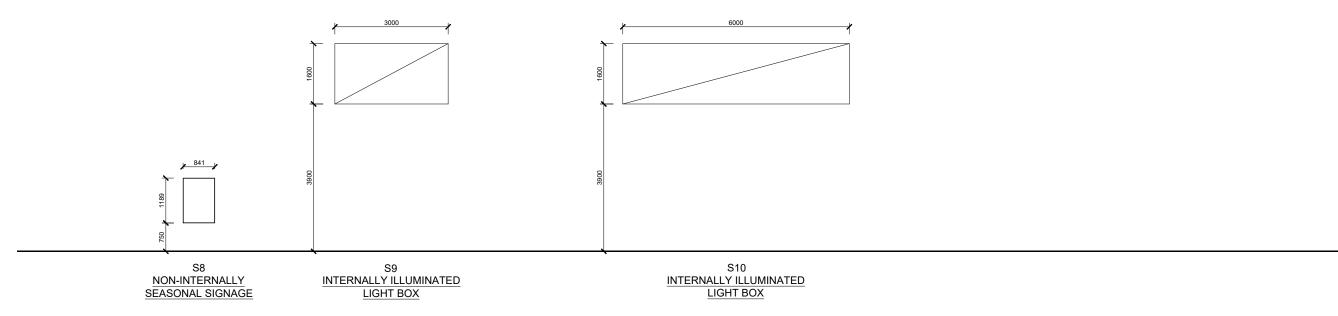

Project

PROPOSED SERVICE STATION ROCKINGHAM ROAD, NAVAL BASE. WA 6165

| Project # : 1473 |           |                                        |               |  |  |
|------------------|-----------|----------------------------------------|---------------|--|--|
| Scale: 1:50@A1   | Design    | MB                                     | Draft: MB     |  |  |
| Discipline:      | scipline: |                                        | TOWN PLANNING |  |  |
| Orawing Title:   |           | SIGNAGE COMPONEN<br>ELEVATIONS & DETAI |               |  |  |
| Drawing Number:  |           | TP-600                                 |               |  |  |
| Povision:        |           |                                        | 0             |  |  |