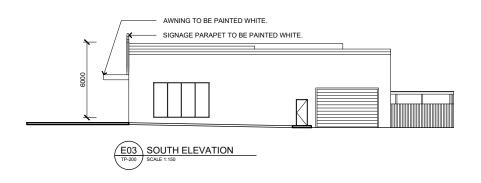

SIGNAGE PARAPET TO BE PAINTED WHITE.  WALLS TO BE PAINTED WHITE. | SIGNAGE PARAPET TO BE PAINTED WHITE.  WALLS TO BE PAINTED WHITE. | SIGNAGE PARAPET TO BE PAINTED WHITE.  WALLS TO BE PAINTED WHITE.  WALLS TO BE PAINTED WHITE.  AWNING "LIBERTY RED" PAINT FINISH. |
|------------------------------------------------------------------|------------------------------------------------------------------|----------------------------------------------------------------------------------------------------------------------------------|
| BIN ENCLOSURE TO BE WHITE COLORBOND.  E02 EAST ELEVATION         |                                                                  | BIN & PLANT ENCLOSURE TO BE WHITE COLORBOND.                                                                                     |







| Reviewed                                                                                                                                                                                  | i Dy                              |                                        | Date                                         |        |
|-------------------------------------------------------------------------------------------------------------------------------------------------------------------------------------------|-----------------------------------|----------------------------------------|----------------------------------------------|--------|
| Mile S