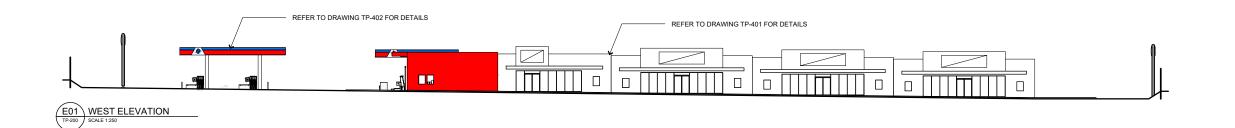

# WALLS TO BE PAINTED WHITE. BIN ENCLOSURE TO BE WHITE COLORBOND. WALLS TO BE PAINTED "LIBERTY RED" WALLS TO BE PAINTED "LIBERTY RED" ST WALLS TO BE PAINTED "LIBERTY RED" ST ST WALLS TO BE PAINTED "LIBERTY RED"