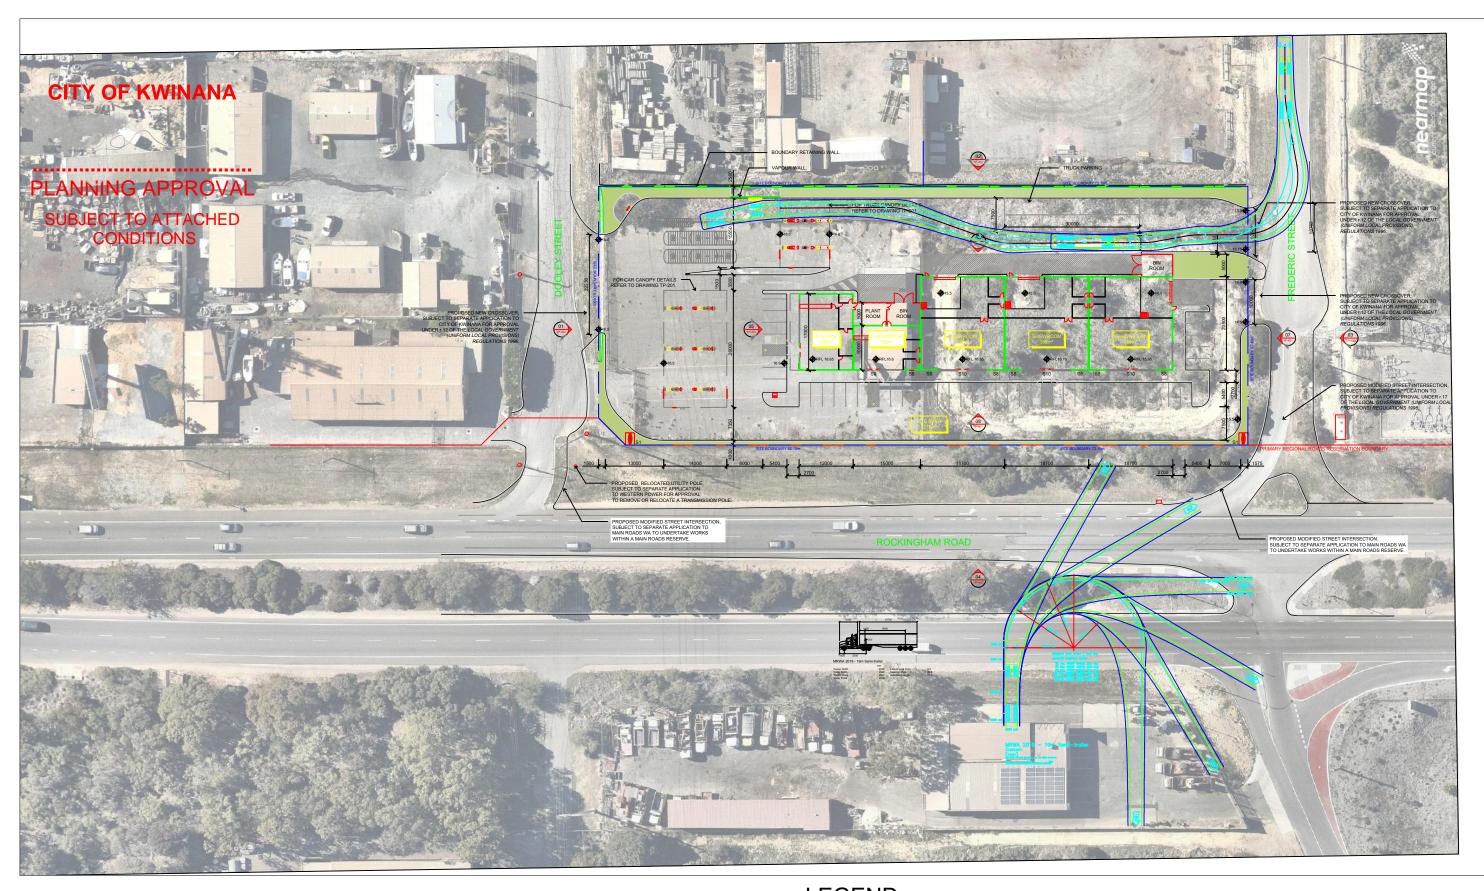

#### **CITY OF KWINANA**

Revision History

FOR PLANNING

EXISTING RETAINING WALL.

| Reviewed By   | Date      | Ξ |
|---------------|-----------|---|
| Mck Stylianou | 19/2/2019 |   |
|               |           |   |