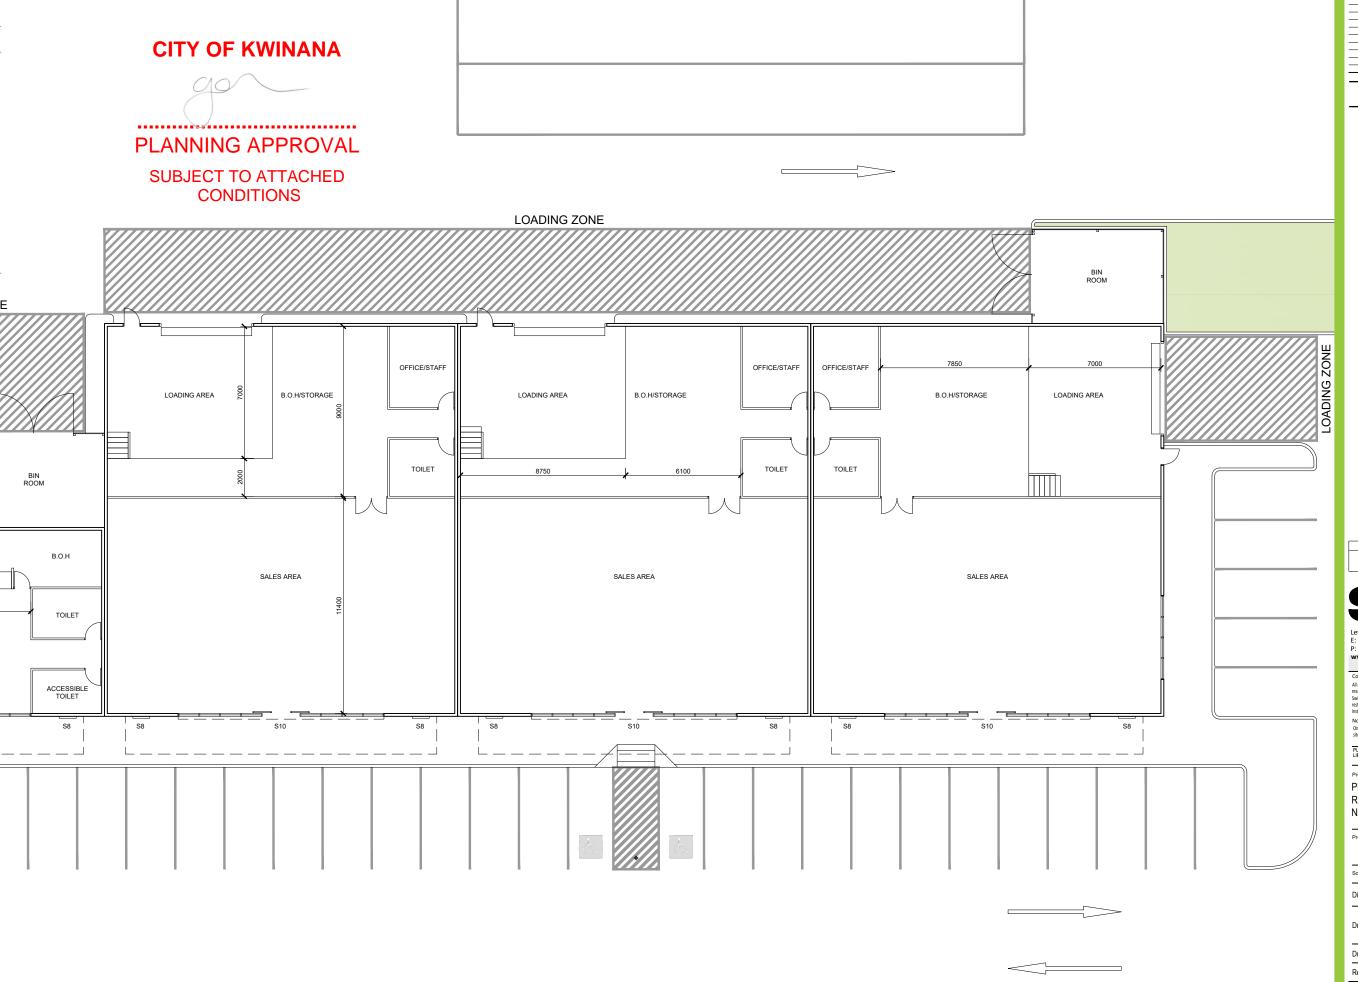

Refer to Condition 1

07/01/2020

Scale: 1:500 @ A3







| Date     | Rev. | Description         |
|----------|------|---------------------|
| 19-02-19 | 0    | ISSUED FOR PLANNING |
|          |      |                     |
|          | -    |                     |
|          | -    |                     |
|          |      |                     |
|          | +    |                     |
|          |      |                     |
|          |      |                     |
|          |      |                     |
|          |      |                     |
|          |      |                     |

FOR PLANNING



Level 16, 414 La Trobe Street, M E: info@switchco.com.au P: (03) 8687 2400 www.switchco.com.au

PLOT: February 19, 2019 | SAVE: February 19, 2019 | L: \1473 LIBERTY NAVAL BASE\01 DRAWNGS\1473—TP—201.DWG

PROPOSED SERVICE STATION ROCKIN