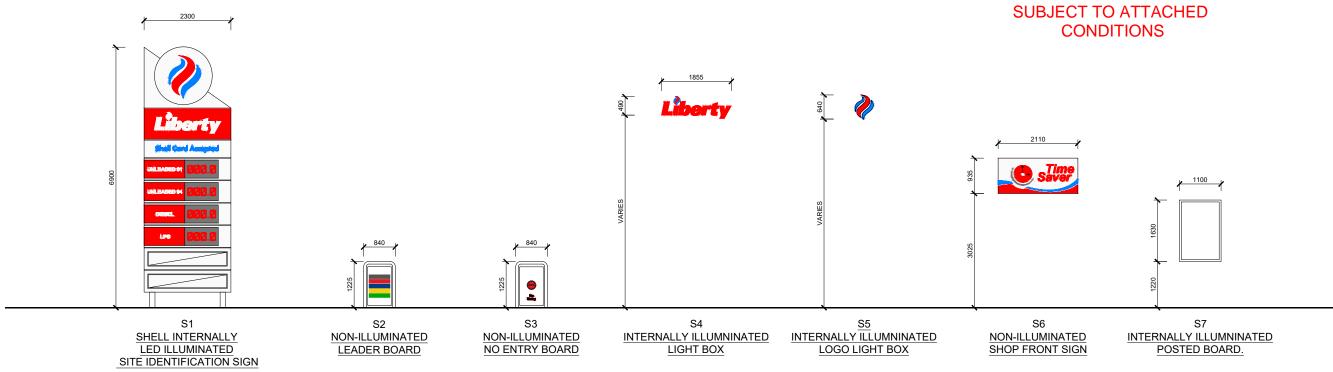

Project

PROPOSED SERVICE STATION ROCKINGHAM ROAD, NAVAL BASE. WA 6165

| Project # : 1473 |           |                                        |               |  |  |
|------------------|-----------|----------------------------------------|---------------|--|--|
| Scale: 1:50@A1   | Design    | MB                                     | Draft: MB     |  |  |
| Discipline:      | scipline: |                                        | TOWN PLANNING |  |  |
| Orawing Title:   |           | SIGNAGE COMPONEN<br>ELEVATIONS & DETAI |               |  |  |
| Drawing Number:  |           | TP-600                                 |               |  |  |
| Povision:        |           |                                        | 0             |  |  |