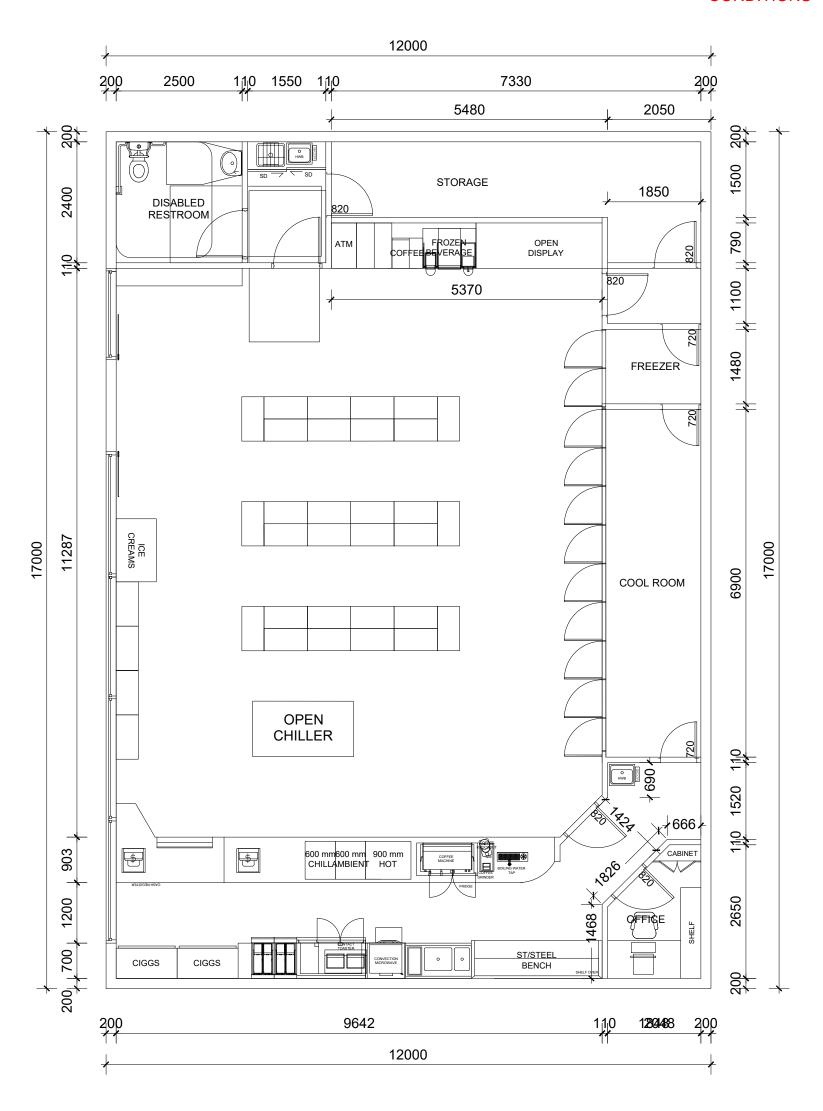

## Liberty Oil Corporation Pty Ltd

A: 381 Tooronga Road, Hawthorn East Victoria 3123 P: 03 8530 3558

| Title : Liberty Oil Naval Base |                   | Desc : Shop | Plan         |
|--------------------------------|-------------------|-------------|--------------|
| Designed by : Nara Yang        | Document No       | : 1         | Revison : 2  |
| Checked by :                   | Date : 18.12.2018 |             | Size :       |
| Approved by :                  | Sheet : A3        |             | Scale : 1:75 |