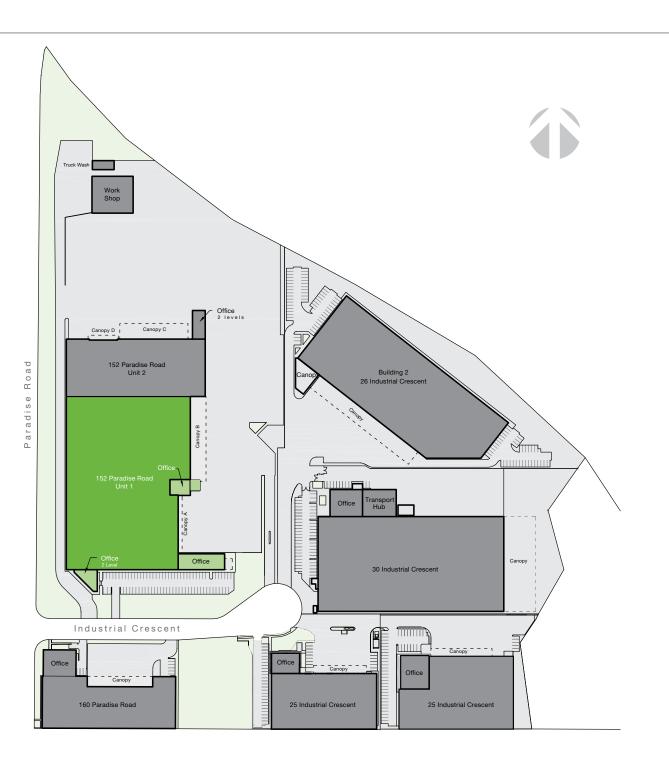

#### **Flexible space**

- + Warehouse and office space available of 13,291 sqm
- + Access via 9 roller shutters and 3 loading docks
- + Internal clearance of 10m to 12.4m
- + ESFR sprinklers
- + Separate truck and car entry/exit points
- + 78 on-site car spaces.

| AREA SCHEDULE | SQM    |
|---------------|--------|
| Unit 1        |        |
| Warehouse     | 12,274 |
| Office 1a     | 390    |
| Office 1b     | 446    |
| Office 1c     | 181    |
| Total         | 13,291 |
| Pump room     | 58     |
| Hardstand     | 8,462  |
| Awning A      | 131    |
| Awning B      | 791    |
| Car parks     | 78     |
|               |        |