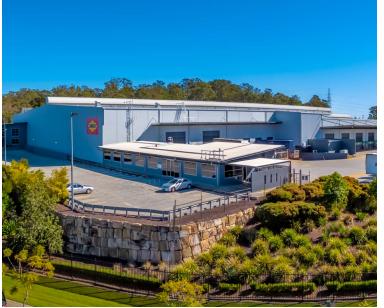

### Opportunity

Located in the popular industrial precinct of Acacia Ridge, Acacia Link Industrial Estate is ideal for logistics and distribution users offering modern industrial facilities close to major arterial roads, including Beaudesert Road and Logan Motorway.

A modern 13,291 sqm warehouse and office facility will be available for lease within the estate from August 2020.