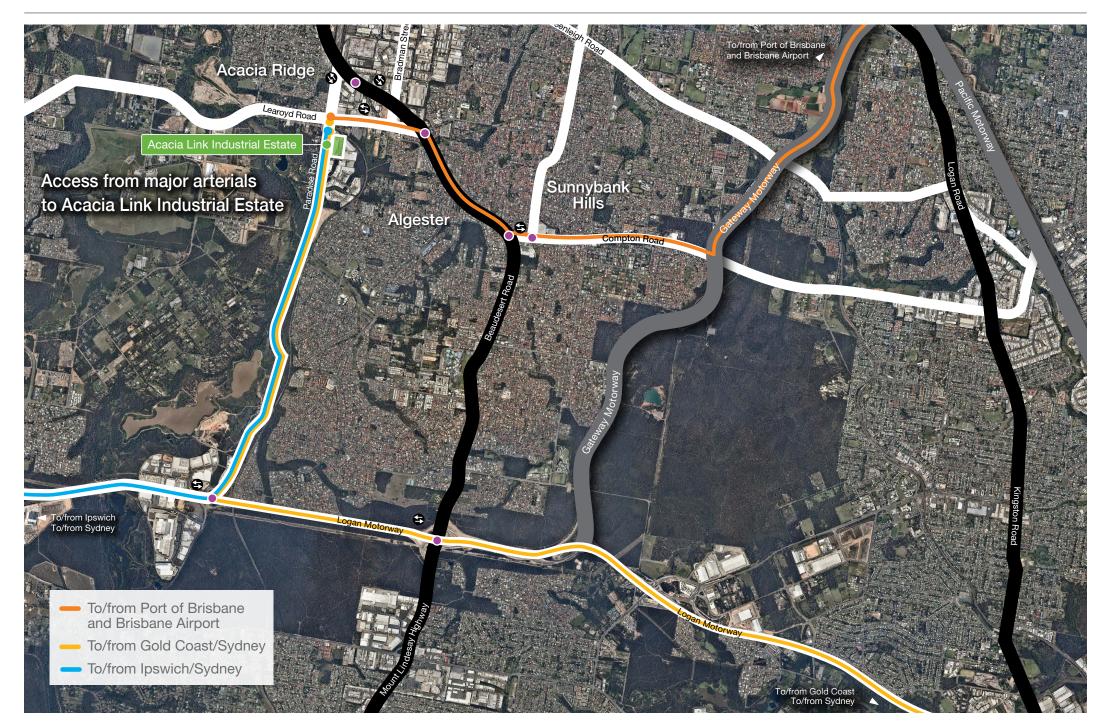

#### A clever move

Located within the well established industrial region of Acacia Ridge in Brisbane's south, the estate is close to the major arterials of the Ipswich Motorway, Logan Motorway and Gateway Motorway. The Acacia Ridge Rail Intermodal is in close proximity and amenities and services are easily accessible on Beaudesert Road.

**3KM** to Acacia Ridge Rail Intermodal

to Logan Motorway

to Ipswich + Gateway Motorways

6KM

to Brisbane

CBD

36KM

to Port of Brisbane