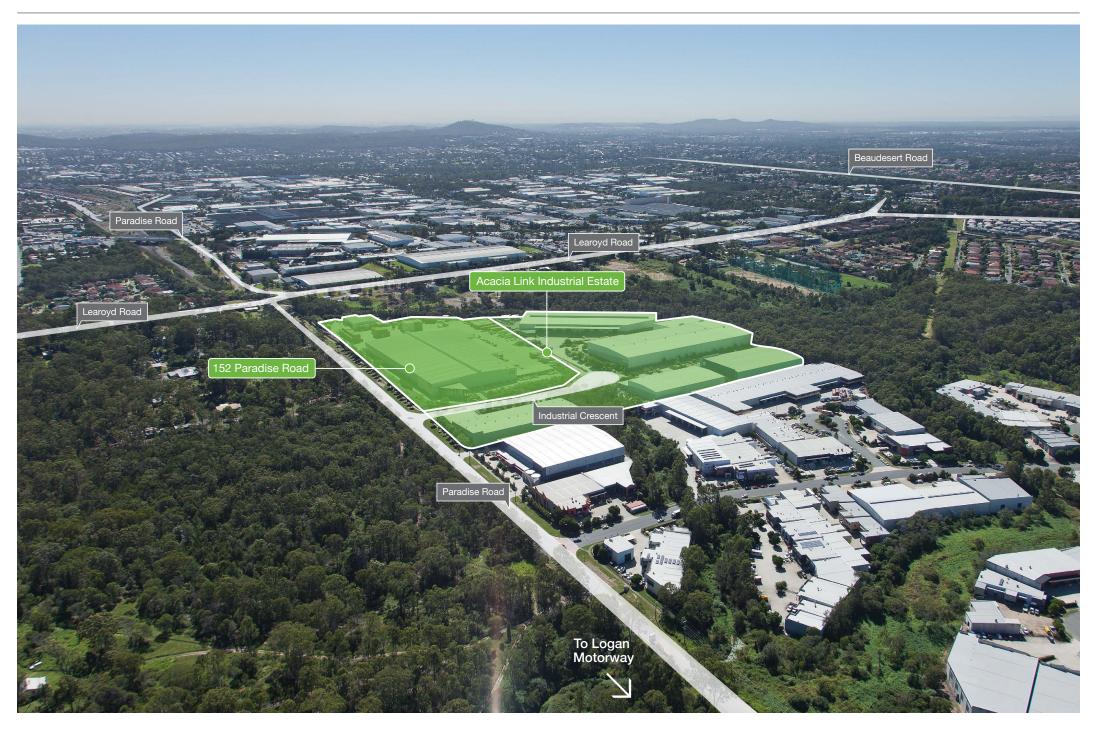

#### **VIEW FROM ABOVE**

#### A clever move

Located within the well established industrial region of Acacia Ridge in Brisbane's south, the estate is close to the major arterials of the Ipswich Motorway, Logan Motorway and Gateway Motorway. The Acacia Ridge Rail Intermodal is in close proximity and amenities and services are easily accessible on Beaudesert Road.

**3KM** to Acacia Ridge Rail Intermodal

to Logan Motorway

to Ipswich + Gateway Motorways

6KM

to Brisbane

CBD

36KM

to Port of Brisbane