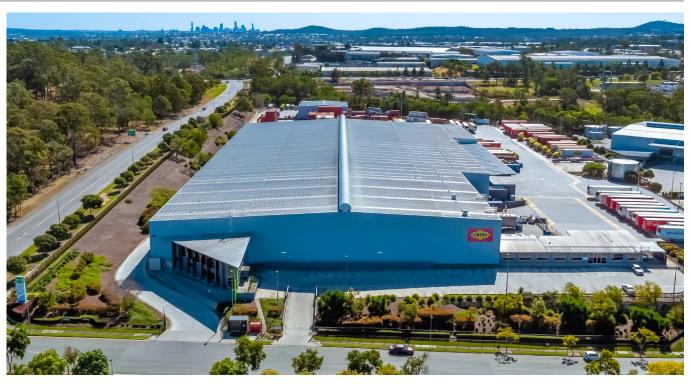

A modern 13,291 sqm warehouse and office facility will be available for lease within the estate from August 2020.

#### **Flexible space**

- + Warehouse and office space available of 13,291 sqm
- + Access via 9 roller shutters and 3 loading docks
- + Internal clearance of 10m to 12.4m
- + ESFR sprinklers
- + Separate truck and car entry/exit points
- + 78 on-site car spaces.