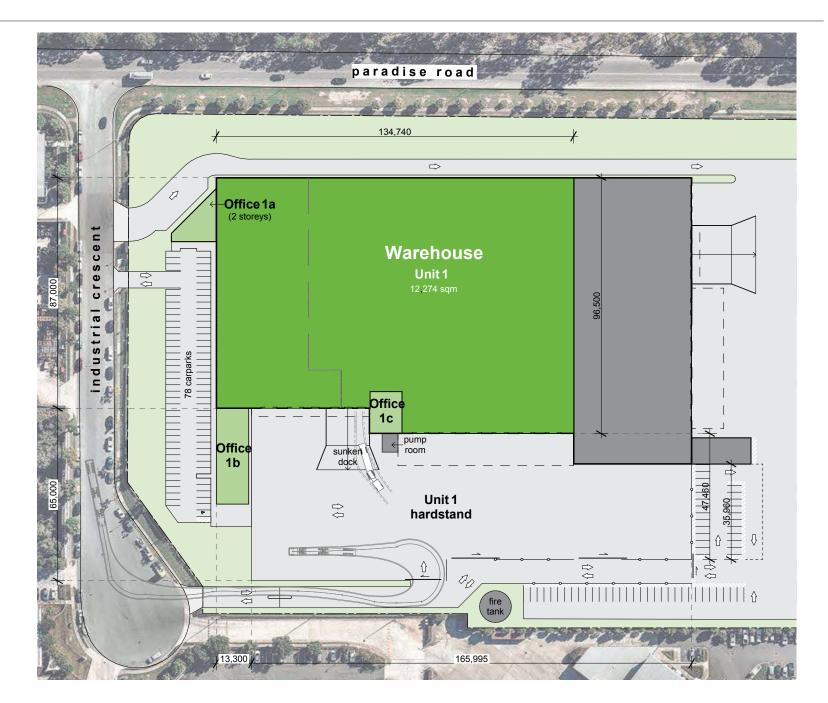

#### **Flexible space**

- + Warehouse and office space available of 13,291 sqm
- + Access via 9 roller shutters and 3 loading docks
- + Internal clearance of 10m to 12.4m
- + ESFR sprinklers
- + Separate truck and car entry/exit points
- + 78 on-site car spaces.

| AREA SCHEDULE | SQM    |
|---------------|--------|
| Unit 1        |        |
| Warehouse     | 12,274 |
| Office 1a     | 390    |
| Office 1b     | 446    |
| Office 1c     | 181    |
| Total         | 13,291 |
| Pump room     | 58     |
| Hardstand     | 8,462  |
| Awning A      | 131    |
| Awning B      | 791    |
| Car parks     | 78     |
|               |        |