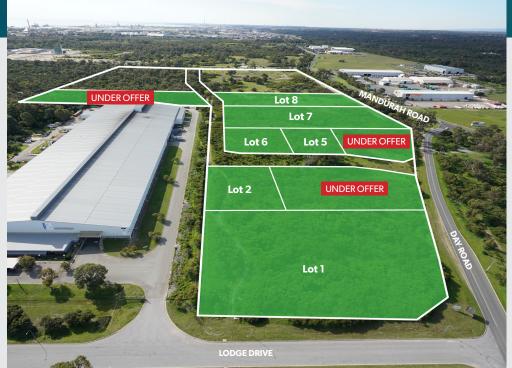

## **CLIPPER PRECINCT**

| Lot | Land Size<br>(SQM) | Price<br>(ex GST) | Price<br>(sqm) |
|-----|--------------------|-------------------|----------------|
| 1   | 11,535             | \$2,050,000       | \$178          |
| 2   | 4,423              | \$851,620         | \$193          |
| 3   | 6,622              | UNDER OFFER       |                |
| 4   | 7,021              | UNDER OFFER       |                |
| 5   | 4,443              | \$846,808         | \$191          |
| 6   | 4,655              | \$917,648         | \$197          |
| 7   | 22,930             | \$3,783,450       | \$165          |
| 8   | 20,492             | \$3,384,810       | \$165          |
| 9   | 18,795             | UNDER OFFER       |                |