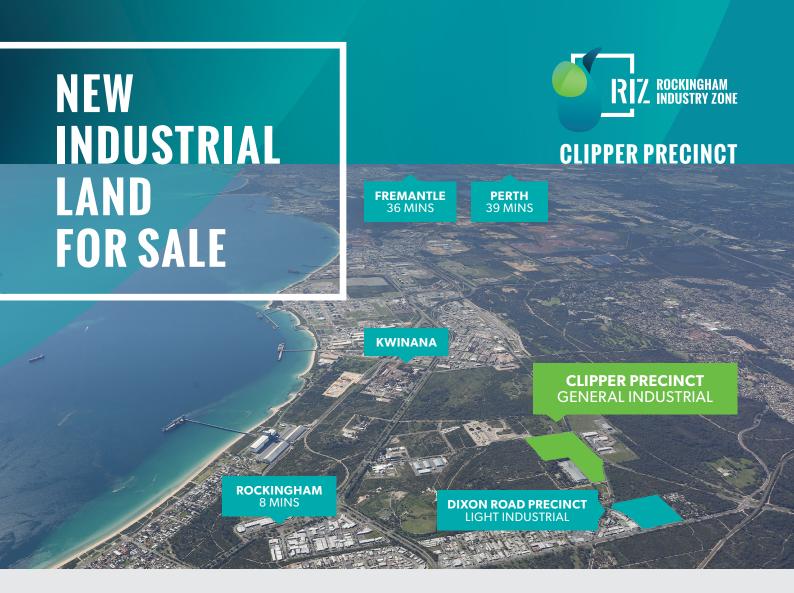

## BUILD YOUR BUSINESS'S FUTURE IN ROCKINGHAM FULLY-SERVICED INDUSTRIAL LOTS FROM 4,423sqm-2.29ha

Located in Rockingham Industry Zone with easy connectivity to key freight routes, these lots are the opportunity your business has been waiting for.

Priced from \$846,808 EX GST

4,423sqm - 2.29ha

**Extended settlement timeframes** 

Potential to subdivide or amalgamate lots

**Zoned General Industrial** 

to Kwinana Bulk Terminal

Industrial Lands Authority