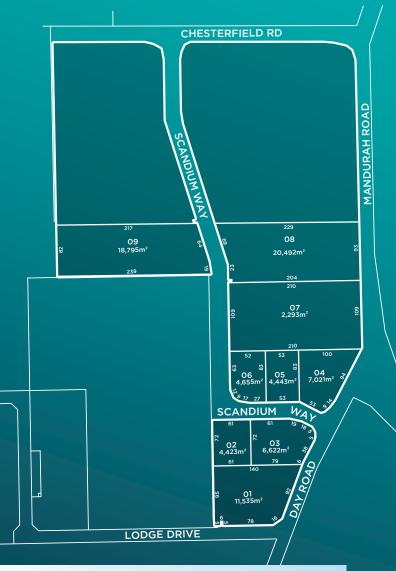

## **CLIPPER PRECINCT**

| Lot | Land Size<br>(SQM) | Price<br>(ex GST) | Price<br>(sqm) |
|-----|--------------------|-------------------|----------------|
| 1   | 11,535             | \$2,050,000       | \$178          |
| 2   | 4,423              | \$851,620         | \$193          |
| 3   | 6,622              | UNDER OFFER       |                |
| 4   | 7,021              | UNDER OFFER       |                |
| 5   | 4,443              | \$846,808         | \$191          |
| 6   | 4,655              | \$917,648         | \$197          |
| 7   | 22,930             | \$3,783,450       | \$165          |
| 8   | 20,492             | \$3,384,810       | \$165          |
| 9   | 18,795             | UNDER OFFER       |                |