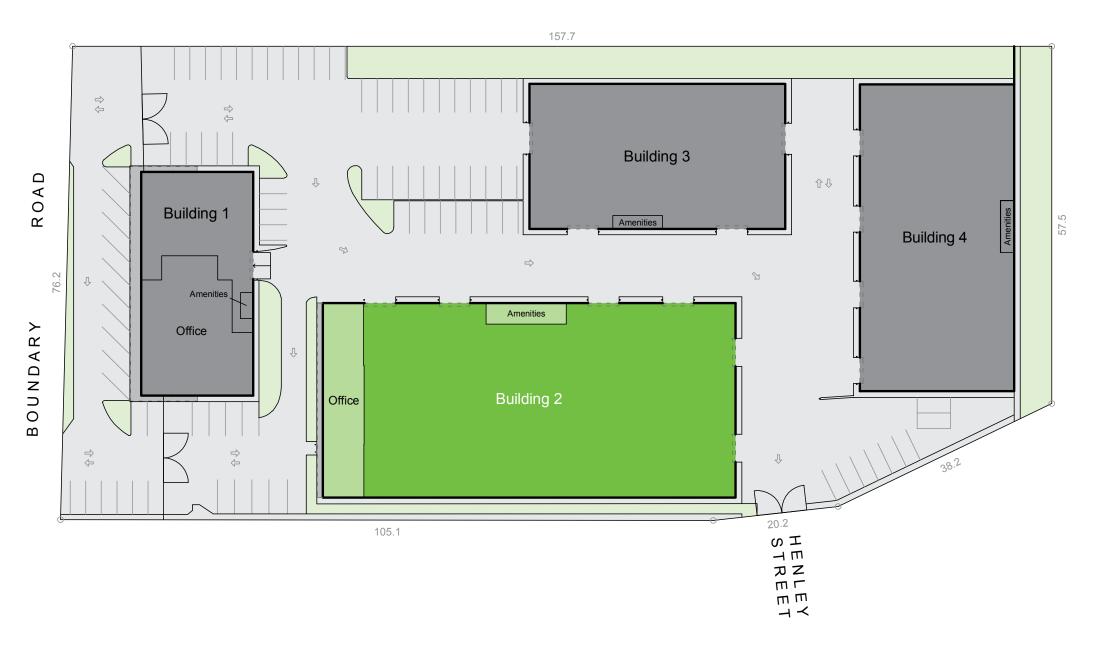

# **BUILDING 2 PLAN**

| AREA SCHEDULESQMGround floorWarehouse & amenities1,878Office206Total building2,084 |                                                                         | A B D D D D D D D D D D D D D D D D D D |
|------------------------------------------------------------------------------------|-------------------------------------------------------------------------|-----------------------------------------|
| Roller Shutter<br>5.0m W x 4.5m H                                                  | I Boller Shutter<br>5.0m W x 4.5m H<br>Som W x 4.5m H                   | I Boller Shutter<br>5.0m W x 4.5m H     |
|                                                                                    | Unit 2<br>2,084 sqm<br>Maximum Clearance 7.6m<br>Minimum Clearance 4.9m | 31.3<br>1.3                             |
| No Access                                                                          | ттттт                                                                   | Roller Shutter                          |
| 6.6<br>GROUND FLOOR                                                                | 59.9                                                                    |                                         |