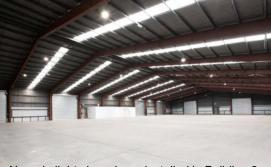

New skylights have been installed in Building 2

# **KEY AREA STATISTICS – WITHIN 1 HOUR DRIVE TIME**

All currency in Australian dollars. Source: Esri and Michael Bauer Research

6

Building 2

This building is suited for a range of end users including mechanical workshops, manufacturing and warehousing.

### **Features**

- + 1,878 sqm clear span warehouse with internal clearance up to 7.6m
- + 206 sqm office space
- + Six on-grade roller shutters
- + Brand new warehouse skylights and LED lights
- + 26 dedicated parking spaces.