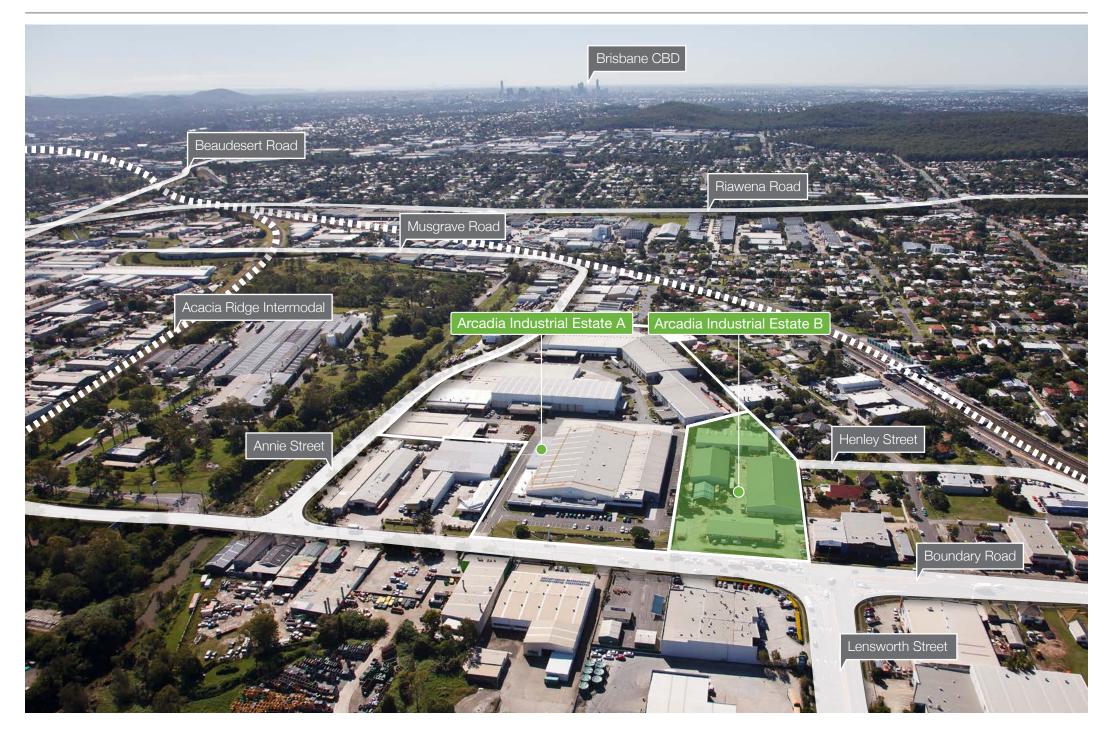

# **VIEW FROM ABOVE**

Smart Move

Located on the northern side of Boundary Road, the property provides easy access to major arterials including the Logan and Ipswich Motorways via Ipswich and Beaudesert Roads.

The estate also benefits from dual street access via Boundary Road and Henley Street, and is only 200 metres from Coopers Plains train station.

Café

80M to train station

to Pacific

Motorway

to Gateway

Motorway

14KM to Brisbane CBD