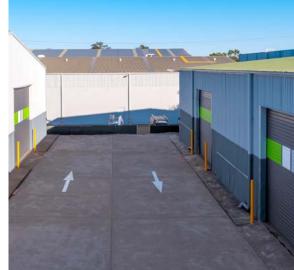

New skylights have been installed in Building 2

### **Features**

- + 1,878 sqm clear span warehouse with internal clearance up to 7.6m
- + 206 sqm office space
- + Six on-grade roller shutters
- + Brand new warehouse skylights and LED lights
- + 26 dedicated parking spaces.