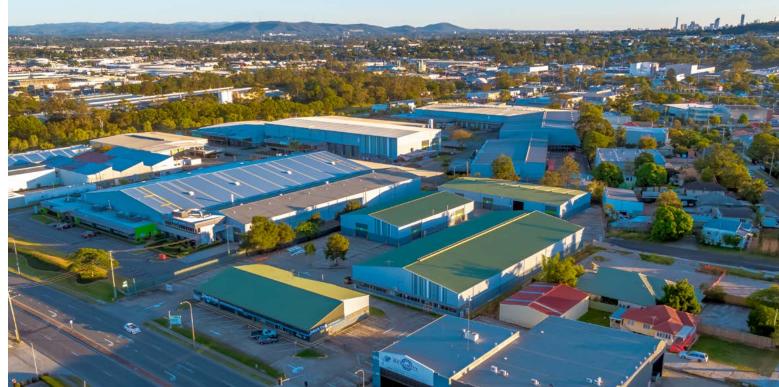

Making space for greatness Goodman

Space for: high speed delivery

**ARCADIA INDUSTRIAL ESTATE B** 854 BOUNDARY ROAD, COOPERS PLAINS, QLD

## **OVERVIEW**

Opportunity

Arcadia Industrial Estate B is located within the highly sought after location of Coopers Plains in Brisbane's south, offering convenient access to major arterial roads.

2,084 sqm warehouse+office space, suitable for a range of warehouse and distribution uses, is now available for lease.

# **VIEW FROM ABOVE**

Smart Move

Located on the northern side of Boundary Road, the property provides easy access to major arterials including the Logan and Ipswich Motorways via Ipswich and Beaudesert Roads.