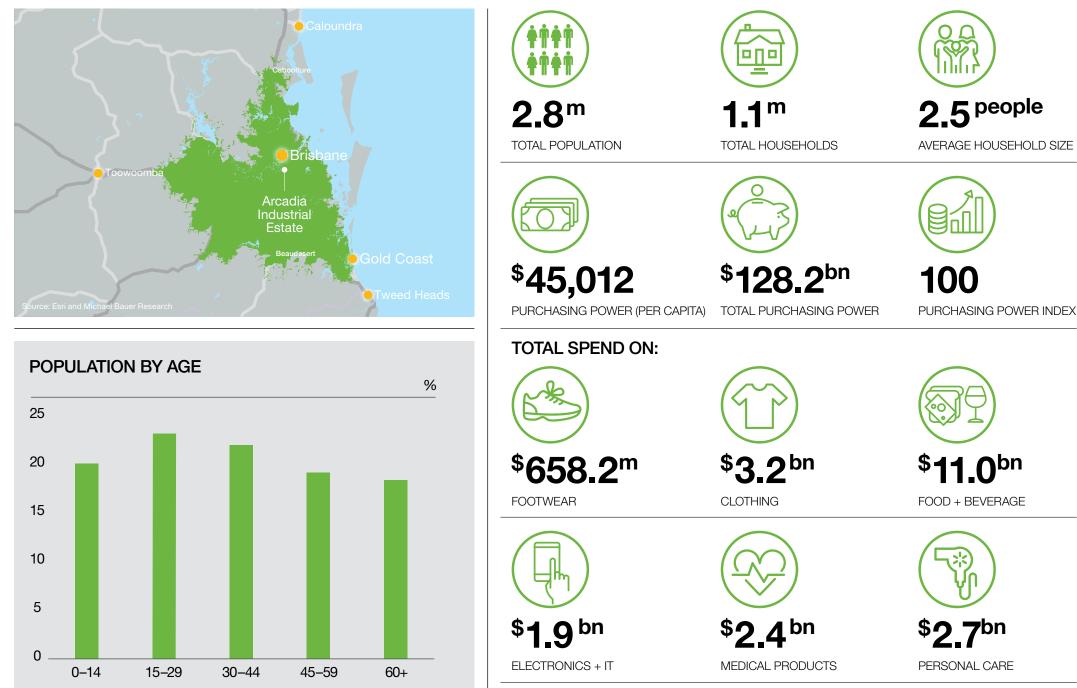

# **KEY AREA STATISTICS – WITHIN 1 HOUR DRIVE TIME**

All currency in Australian dollars. Source: Esri and Michael Bauer Research

6

Building 2

This building is suited for a range of end users including mechanical workshops, manufacturing and warehousing.