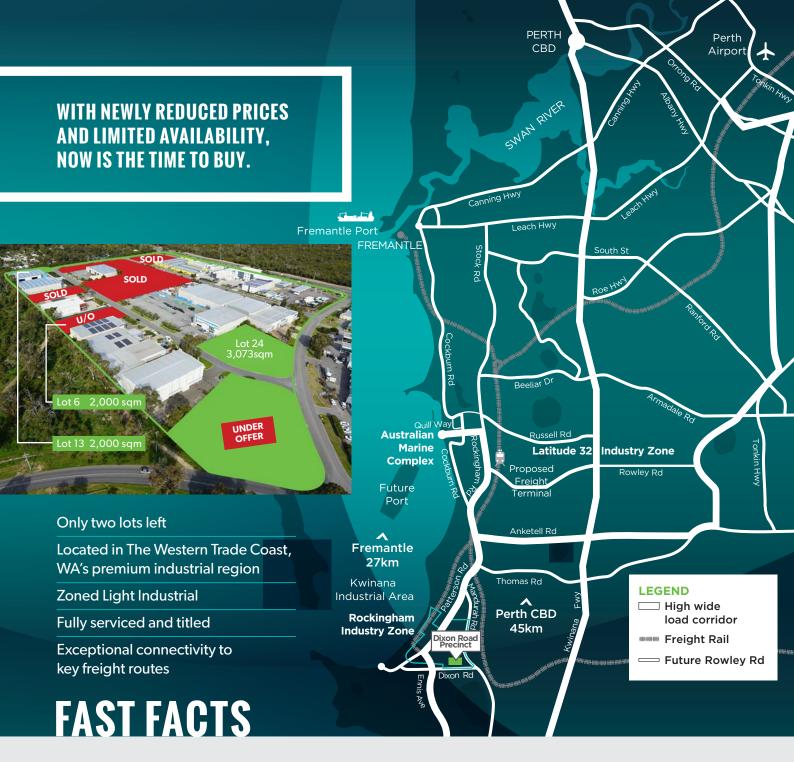

## **NEW REDUCED PRICES WITH ONLY FIVE LOTS REMAINING**

| Lot | Address                           | Size<br>(sqm) | Price<br>(ex GST) | GST      |
|-----|-----------------------------------|---------------|-------------------|----------|
| 1   | Cnr Day Rd and McCamey Ave        | 3,439         | UNDER OFFER       |          |
| 6   | Evinrude Bend                     | 2,000         | UNDER OFFER       |          |
| 13  | Evinrude Bend                     | 2,000         | \$390,000         | \$39,000 |
| 24  | Cnr McCamey Ave and Evinrude Bend | 3,073         | \$570,000         | \$57,000 |

Price and availability subject to change

CALL TO SECURE YOUR DIXON ROAD PRECINCT LIGHT INDUSTRIAL LOT NOW

**Wayne Chorley** 0423 252 253

developmentwa.com.au/riz

Industrial Lands Authority