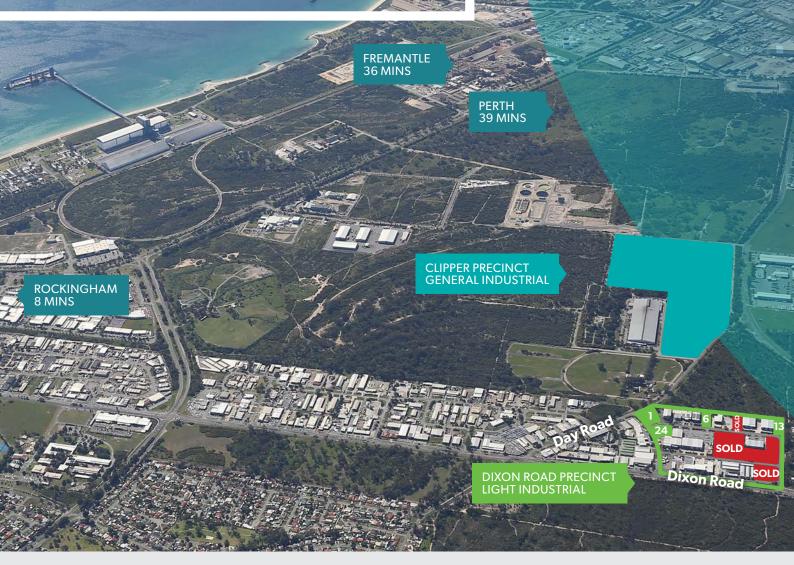

## FULLY-SERVICED LOTS WITH POWER, WATER AND SEWERAGE

**36 MINUTES** to Fremantle Port

**14 MINUTES** to Kwinana Bulk Terminal

**8 MINUTES** to Kwinana Bulk Jetty

**8 MINUTES** to Rockingham CBD

**15 MINUTES** to the Kwinana Freeway

**OVER 30,000 VEHICLES** 

pass everyday

Light Industrial lots from

2,000-3,073sqm

Industrial Lands Authority