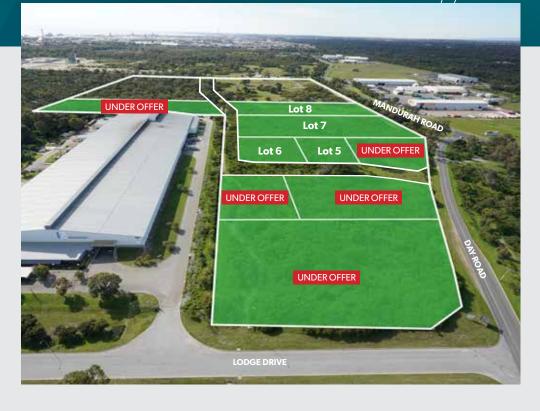

# **CLIPPER PRECINCT**

| Lot | Land Size<br>(SQM) | Price<br>(ex GST) | Price<br>(SQM) |
|-----|--------------------|-------------------|----------------|
| 1   | 11,535             | UNDER OFFER       |                |
| 2   | 4,423              | UNDER OFFER       |                |
| 3   | 6,622              | UNDER OFFER       |                |
| 4   | 7,021              | UNDER OFFER       |                |
| 5   | 4,443              | \$846,808         | \$191          |
| 6   | 4,655              | \$917,648         | \$197          |
| 7   | 22,930             | \$3,783,450       | \$165          |
| 8   | 20,492             | \$3,384,810       | \$165          |
| 9   | 18,795             | UNDER OFFER       |                |
|     |                    |                   |                |