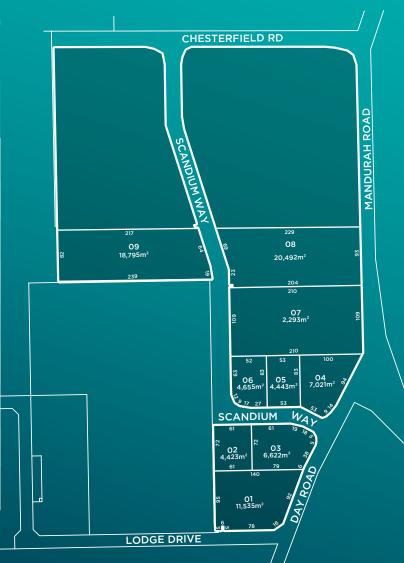

# **CLIPPER PRECINCT**

| Lot | Land Size<br>(SQM) | Price<br>(ex GST) | Price<br>(SQM) |
|-----|--------------------|-------------------|----------------|
| 1   | 11,535             | UNDER OFFER       |                |
| 2   | 4,423              | UNDER OFFER       |                |
| 3   | 6,622              | UNDER OFFER       |                |
| 4   | 7,021              | UNDER OFFER       |                |
| 5   | 4,443              | \$846,808         | \$191          |
| 6   | 4,655              | \$917,648         | \$197          |
| 7   | 22,930             | \$3,783,450       | \$165          |
| 8   | 20,492             | \$3,384,810       | \$165          |
| 9   | 18,795             | UNDER OFFER       |                |
|     |                    |                   |                |