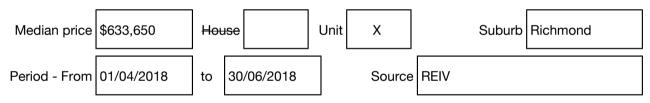

#### Median sale price

Rooms: Property Type: Agent Comments Indicative Selling Price \$205,000 Median Unit Price June quarter 2018: \$633,650