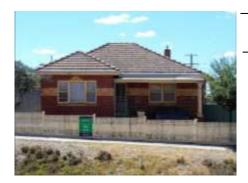

| Address of comparable property               | Price     | Date of Sale |
|----------------------------------------------|-----------|--------------|
| 2A Bright Street, Eaglehawk VIC 3556         | \$240,000 | 14/02/18     |
| 2. 50 Sailors Gully Road, Eaglehawk VIC 3556 | \$230,000 | 22/03/18     |
| 3. 11 Vista Street, Eaglehawk VIC 3556       | \$235,000 | 06/02/18     |

# Additional information about comparable sales.

Eaglehawk 2A Bright Street

2 BED 1 BATH 1 CAR 3 ROOMS

METHOD Private

TYPE House

LAND Approx. 307m2

Eaglehawk 50 Sailors Gully Road

3 BED 1 BATH 1 CAR 4 ROOMS