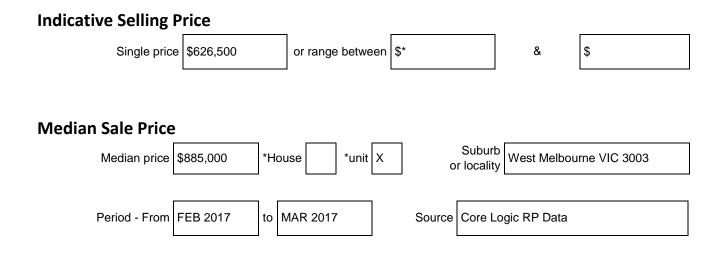

## 26 JUNE 2017

## STATEMENT OF INFORMATION: 2103/140 DUDLEY STREET WEST MELBOURNE



## **Comparable Property Sales**

| Address of comparable property                    | Price     | Date of sale |
|---------------------------------------------------|-----------|--------------|
| 1 G4/140 Dudley St, West Melbourne, VIC 3003      | \$646,500 | 16 DEC 2016  |
| 2 103/130-154 Dudley St, West Melbourne, VIC 3003 | \$625,000 | 08 MAR 2017  |
| 3 402/150 Dudley St, West Melbourne, VIC 3003     | \$643,000 | 06 FEB 2017  |

 REAL ESTATE OF MELBOURNE PTY LTD
 ACN: 159 834 769
 ABN: 98 734 505 614
 OFFICE GROUND FLOOR, 1/448 ST KILDA ROAD, MELBOURNE VIC 3004

 NATIONAL IN 1300 988 333
 INOT \$400 988 333
 ENDINE +61 (0) 3 8598 8333
 ENDINE +61 (0) 3 9537 3584
 ENDINE INFO®REOM.COM.AU