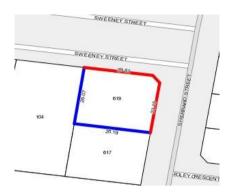

#### Section 47AF of the Estate Agents Act 1980

| <b>Property</b> | offered | for | sale |
|-----------------|---------|-----|------|
|-----------------|---------|-----|------|

| Address<br>Including suburb or<br>locality andpostcode | 619 Sherrard Street, Black Hill Vic 3350 |  |  |  |  |
|--------------------------------------------------------|------------------------------------------|--|--|--|--|
| dicative selling price                                 |                                          |  |  |  |  |