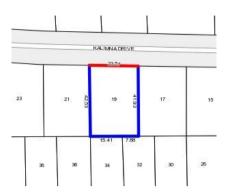

## Section 47AF of the Estate Agents Act 1980

|                                                        |                             |                 | 000000000000000000000000000000000000000 | 00                                          | , igoino , ioi 100 |
|--------------------------------------------------------|-----------------------------|-----------------|-----------------------------------------|---------------------------------------------|--------------------|
| Property offered for s                                 | sale                        |                 |                                         |                                             |                    |
| Address<br>Including suburb or<br>locality andpostcode | 19 Kalimna [                | Orive, Mooroopr | na Vic 3629                             |                                             |                    |
| Indicative selling price                               | ce                          |                 |                                         |                                             |                    |
| For the meaning of this p                              | orice see con               | sumer.vic.gov.a | u/underquoting                          |                                             |                    |
| Single price \$245,                                    | 000                         |                 |                                         |                                             |                    |
| Median sale price                                      |                             |                 |                                         |                                             |                    |
| Median price \$214,50                                  | 00 Hou                      | use X           | Unit                                    | Suburb or locality                          | Mooroopna          |
| Period - From 01/07/2                                  | 2016 to                     | 30/06/2017      | Source                                  | REIV                                        |                    |
| Comparable property                                    | / sales (*De                | lete A or B be  | low as applica                          | ble)                                        |                    |
| eighteen month<br>to the property                      | s that the est<br>for sale. |                 |                                         | ne property for sale<br>ive considers to be | most comparable    |
| Address of comparable property                         |                             |                 |                                         | Price                                       | Date of sale       |
| 1                                                      |                             |                 |                                         |                                             |                    |
| 2                                                      |                             |                 |                                         |                                             |                    |
| 3                                                      |                             |                 |                                         |                                             |                    |
| OR                                                     |                             |                 |                                         |                                             |                    |