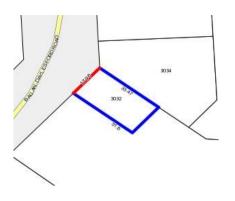

# Property offered for sale

| Address              | 3032 Ballan-daylesford Road, Daylesford Vic 3460 |
|----------------------|--------------------------------------------------|
| Including suburb and |                                                  |
| postcode             |                                                  |
|                      |                                                  |
| posicode             |                                                  |

Rooms:

Property Type: House (Previously

Occupied - Detached) **Land Size:** 603 sqm approx

**Agent Comments** 

Indicative Selling Price \$495,000

Median House Price

September guarter 2017: \$545,000