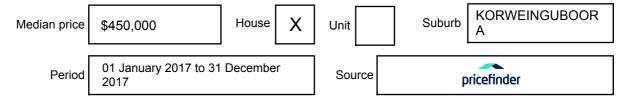

#### **MEDIAN SALE PRICE**

#### **KORWEINGUBOORA, VIC, 3461**

**Suburb Median Sale Price (House)** 

\$450,000

01 January 2017 to 31 December 2017

Provided by: **pricefinder** 