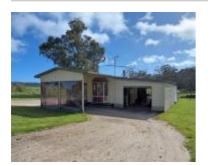

#### 1572 BALLAN-DAYLESFORD RD.

Sale Price

\$399,000

Sale Date: 09/06/2017

Distance from Property: 593m

#### 1461 BALLAN-DAYLESFORD RD.

Sale Price

\$450,000

Sale Date: 15/03/2017

Distance from Property: 528m

| Address of comparable property                      | Price     | Date of sale |
|-----------------------------------------------------|-----------|--------------|
| 1572 BALLAN-DAYLESFORD RD, KORWEINGUBOORA, VIC 3461 | \$399,000 | 09/06/2017   |
| 1461 BALLAN-DAYLESFORD RD, KORWEINGUBOORA, VIC 3461 | \$450,000 | 15/03/2017   |