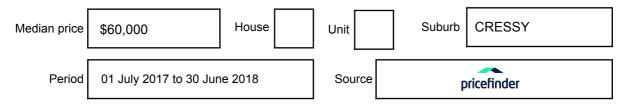

# **MEDIAN SALE PRICE**

CRESSY, VIC, 3322

Suburb Median Sale Price (Vacant Land)

\$60,000

01 July 2017 to 30 June 2018

Provided by: pricefinder