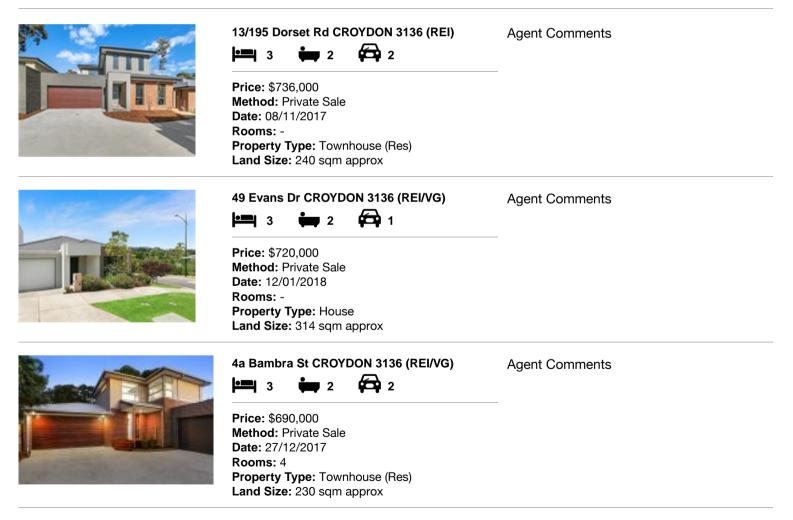

#### Comparable property sales (\*Delete A or B below as applicable)

A\* These are the three properties sold within two kilometres of the property for sale in the last six months that the estate agent or agent's representative considers to be most comparable to the property for sale.

| Address of comparable property |                               | Price     | Date of sale |
|--------------------------------|-------------------------------|-----------|--------------|
| 1                              | 13/195 Dorset Rd CROYDON 3136 | \$736,000 | 08/11/2017   |
| 2                              | 49 Evans Dr CROYDON 3136      | \$720,000 | 12/01/2018   |
| 3                              | 4a Bambra St CROYDON 3136     | \$690,000 | 27/12/2017   |

### **Comparable Properties**

Account - hockingstuart | P: 03 98769001 | F: 03 98769091

propertydata