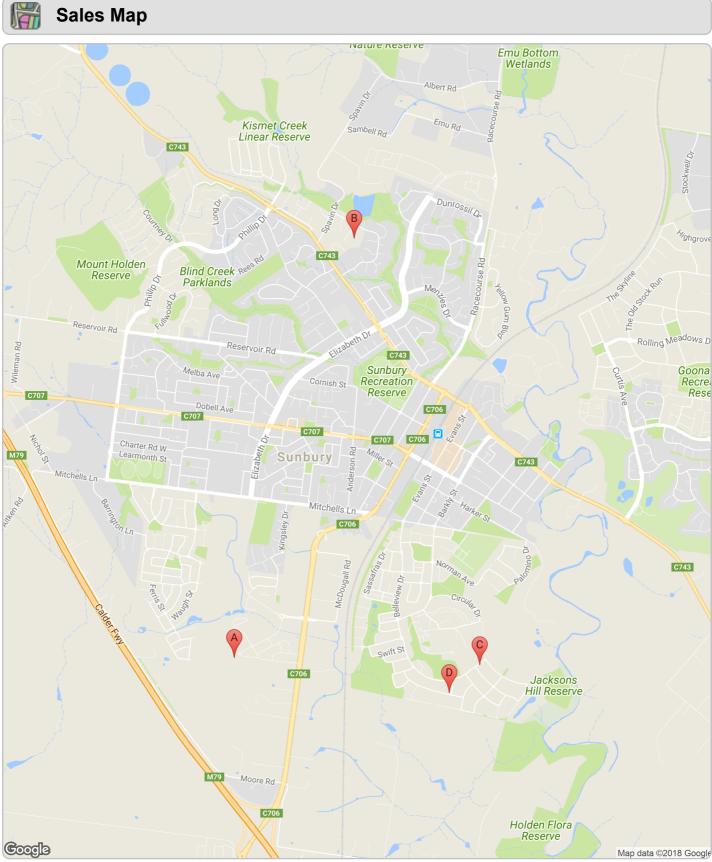

| UBD Ref:                     | Melbourne - 97 K20 📇 = 🕀 - 🔂 -                     |
|------------------------------|----------------------------------------------------|
| Sale Date: 14/05/2018        | Parties Related:                                   |
| Land Use: VACANT RESIDENTIAL | Zoning:                                            |
| Council: HUME CITY           | Area: 672 m <sup>2</sup>                           |
|                              | Area \$/m2:                                        |
|                              |                                                    |
|                              |                                                    |
|                              | Sale Date: 14/05/2018 Land Use: VACANT RESIDENTIAL |

| 10 ALEXANDER CRT, SUNBURY                                |                              | Ref: Melbourne - 97 P4 🧮 = 🔅 -  | - |
|----------------------------------------------------------|------------------------------|---------------------------------|---|
| Sale Price: \$365,000 (Normal Sale)<br>RPD: 12//PS738922 | Sale Date: 14/05/2018        | Parties Related:                |   |
| Property Type: Vacant Land                               | Land Use: VACANT RESIDENTIAL | Zoning:                         |   |
| Valuation:                                               | Council: HUME CITY           | <b>Area:</b> 719 m <sup>2</sup> |   |
| Features:                                                |                              | Area \$/m2: \$508               |   |
| Vendor: THE PROPRIETORS                                  |                              |                                 |   |
| Purchaser: THE PROPRIETORS                               |                              |                                 |   |
|                                                          |                              |                                 |   |

| 176 BELLEVIEW DR, SUNBURY                                  |                                                    | UBD Ref: Melbourne - 98 C20                    |  | 륜 - |
|------------------------------------------------------------|----------------------------------------------------|------------------------------------------------|--|-----|
| Sale Price: \$488,000 (Normal Sale)<br>RPD: 2316//PS523456 | Sale Date: 17/03/2018                              | Parties Related:                               |  |     |
| Property Type: Vacant Land<br>Valuation:<br>Features:      | Land Use: VACANT RESIDENTIAL<br>Council: HUME CITY | Zoning:<br>Area: 1,464 m²<br>Area \$/m2: \$333 |  |     |
| Vendor: THE PROPRIETORS<br>Purchaser: THE PROPRIETORS      |                                                    |                                                |  |     |

| 59 WESTMINSTER GR, SUNBURY                                 |                              | UBD Ref: Melbourne - 128 B1 📇 4 |  | <b>2</b> |
|------------------------------------------------------------|------------------------------|---------------------------------|--|----------|
| Sale Price: \$385,000 (Normal Sale)<br>RPD: 2505//PS629088 | Sale Date: 31/01/2018        | Parties Related:                |  |          |
| Property Type: Vacant Land                                 | Land Use: VACANT RESIDENTIAL | Zoning:                         |  |          |
| Valuation:                                                 | Council: HUME CITY           | Area: 729 m <sup>2</sup>        |  |          |
| Features:                                                  |                              | Area \$/m2: \$528               |  |          |
| Vendor: THE PROPRIETORS                                    |                              |                                 |  |          |
| Purchaser: THE PROPRIETORS                                 |                              |                                 |  |          |
|                                                            |                              |                                 |  |          |