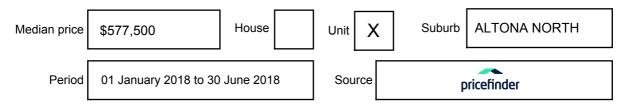

## **MEDIAN SALE PRICE**

## ALTONA NORTH, VIC, 3025

Suburb Median Sale Price (Unit)

\$577,500

01 January 2018 to 30 June 2018

Provided by: pricefinder