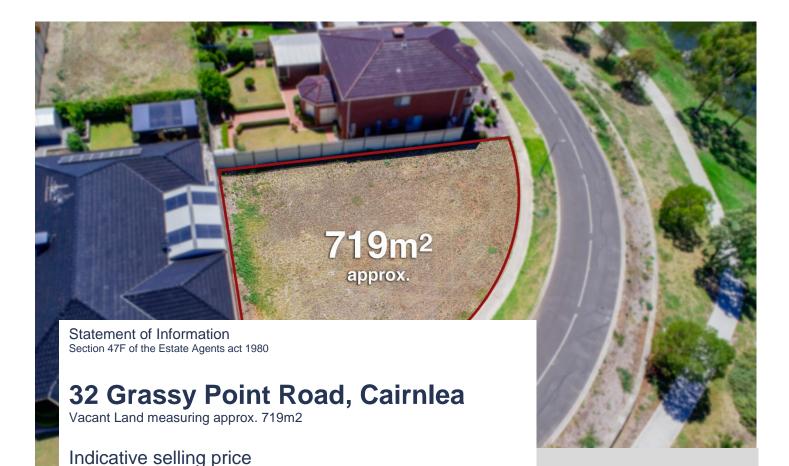

## Range between \$550,000 - \$600,000

For the meaning of this price see consumer.vic.gov.au/underquoting

## Median sale price

The median selling price for a **House** in **Cairnlea** for the period March 2017 – March 2018 **\$710,000** source RP Data Pty Ltd trading as CoreLogic.

## Comparable property sales

The estate agent or agent's representative reasonably believes that fewer than three comparable properties were sold within two kilometres of the property for sale in the last six months.