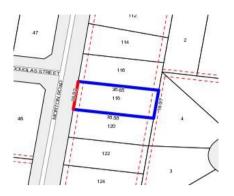

#### Property offered for sale

| Address              | 118 Morton Road, Ashwood Vic 3147 |
|----------------------|-----------------------------------|
| Including suburb and |                                   |
| postcode             |                                   |
|                      |                                   |
|                      |                                   |