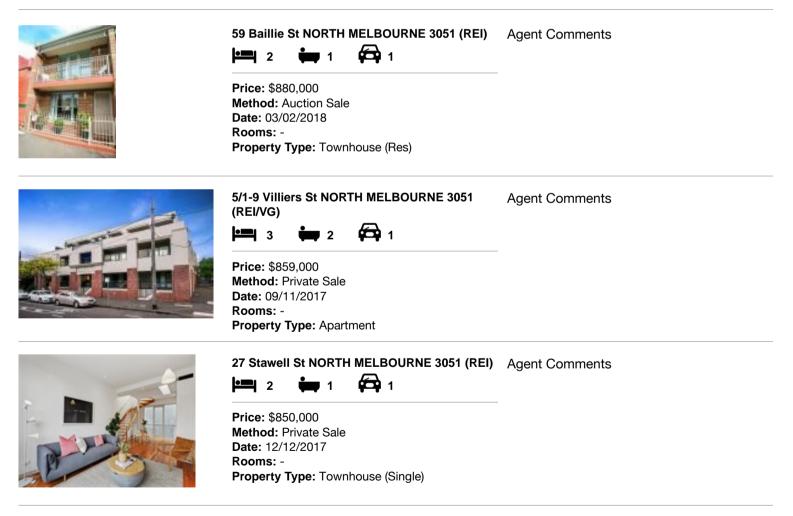

#### Comparable property sales (\*Delete A or B below as applicable)

A\* These are the three properties sold within two kilometres of the property for sale in the last six months that the estate agent or agent's representative considers to be most comparable to the property for sale.

| Address of comparable property |                                        | Price     | Date of sale |
|--------------------------------|----------------------------------------|-----------|--------------|
| 1                              | 59 Baillie St NORTH MELBOURNE 3051     | \$880,000 | 03/02/2018   |
| 2                              | 5/1-9 Villiers St NORTH MELBOURNE 3051 | \$859,000 | 09/11/2017   |
| 3                              | 27 Stawell St NORTH MELBOURNE 3051     | \$850,000 | 12/12/2017   |