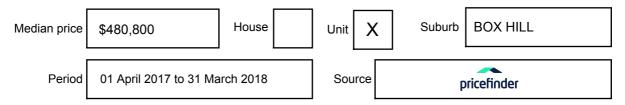

a breach of the Copyright Act 1968 (Cth). The State of Victoria does not warrant the accuracy or completeness of the information contained in this report and any person using or relying upon such information does so on the basis that the State of Victoria accepts no responsibility or liability whatsoever for any errors, faults, defects or omissions in the information supplied.

## Statement of Information Single residential property located in the Melbourne metropolitan area

Sections 47AF of the Estate Agents Act 1980

### Property offered for sale

Address Including suburb and postcode 401/20 POPLAR STREET, BOX HILL, VIC 3128

### Indicative selling price

For the meaning of this price see consumer.vic.gov.au/underquoting

Price Range:

460,000.00 to 500,000.00

#### Median sale price



### **Comparable property sales**

These are the three properties sold within two kilometres of the property for sale in the last six months that the estate agent or agent's representative considers to be most comparable to the property for sale.

| Address of comparable property                | Price       | Date of sale |
|-----------------------------------------------|-------------|--------------|
| 836 WHITEHORSE RD, BOX HILL, VIC 3128         | **\$500,000 | 28/03/2018   |
| 9/96 SEVERN ST, BOX HILL NORTH, VIC 3129      | **\$500,000 | 07/12/2017   |
| 1 ARCHIBALD ST, BOX HILL, VIC 3128            | *\$462,000  | 16/11/2017   |
| 5/111 KENMARE ST, MONT ALBERT NORTH, VIC 3129 | \$620,000   | 21/10/2017   |