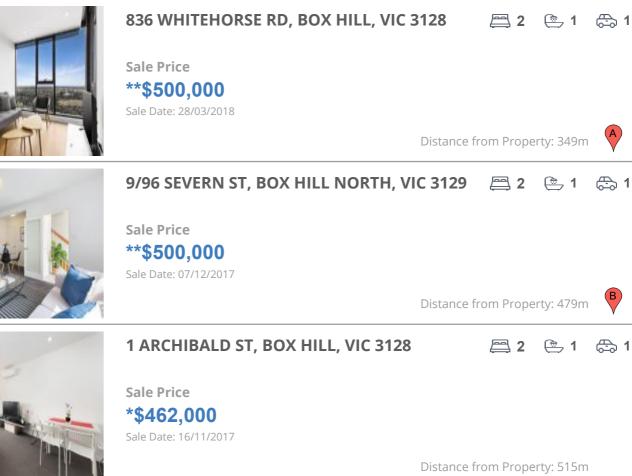

### **Comparable property sales**

These are the three properties sold within two kilometres of the property for sale in the last six months that the estate agent or agent's representative considers to be most comparable to the property for sale.

| Address of comparable property                | Price       | Date of sale |
|-----------------------------------------------|-------------|--------------|
| 836 WHITEHORSE RD, BOX HILL, VIC 3128         | **\$500,000 | 28/03/2018   |
| 9/96 SEVERN ST, BOX HILL NORTH, VIC 3129      | **\$500,000 | 07/12/2017   |
| 1 ARCHIBALD ST, BOX HILL, VIC 3128            | *\$462,000  | 16/11/2017   |
| 5/111 KENMARE ST, MONT ALBERT NORTH, VIC 3129 | \$620,000   | 21/10/2017   |