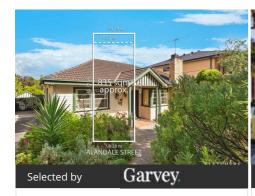

## Address of Comparable Property

- 1. 3 Alandale Street, Surrey Hills 3127
- 2. 66 Roslyn Street, Burwood 3125
- 3. 15 Florence Road, Surrey Hills 3127

| Date of Sale |
|--------------|
| 03/04/2018   |
| 28/04/2018   |
| 28/04/2018   |
|              |

3 ALANDALE STREET, SURREY HILLS 3127

3 Beds 1 Bath 1 Car

66 ROSLYN STREET, BURWOOD 3125

3 Beds 1 Bath 1 Car

15 FLORENCE ROAD, SURREY HILLS 3127

4 Beds 2 Baths 2 Cars

The information contained herein is to be used as a guide only. Although every care has been taken in the preparation of the information, we stress that particulars herein are for information only and do not constitute representations by the Owners or Agent. Sales data is provided as a guide to market activity, and we do not necessarily claim to have acted as the selling agent in these transactions.