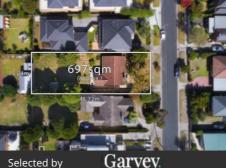

## Address of Comparable Property

- 1. 3 Alandale Street, Surrey Hills 3127
- 2. 66 Roslyn Street, Burwood 3125
- 3. 15 Florence Road, Surrey Hills 3127

| Date of Sale |
|--------------|
| 03/04/2018   |
| 28/04/2018   |
| 28/04/2018   |
|              |

3 ALANDALE STREET, SURREY HILLS 3127

3 Beds 1 Bath 1 Car

66 ROSLYN STREET, BURWOOD 3125

3 Beds 1 Bath 1 Car

15 FLORENCE ROAD, SURREY HILLS 3127

4 Beds 2 Baths 2 Cars

The information contained herein is to be used as a guide only. Although every care has been taken in the preparation of the information, we stress that particulars herein are for information only and do not constitute representations by the Owners or Agent. Sales data is provided as a guide to market activity, and we do not necessarily claim to have acted as the selling agent in these transactions.