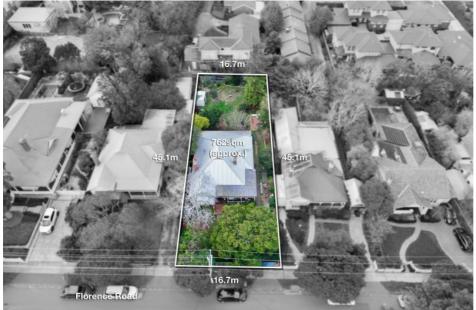

## 13 Florence Road SURREY HILLS VIC 3127

House For Sale view.com.au Property No: 12027634

Indicative Selling Price : Range between \$1,500,000 - \$1,650,000 For the meaning of this price see <a href="mailto:consumer.vic.gov.au/underquoting">consumer.vic.gov.au/underquoting</a>