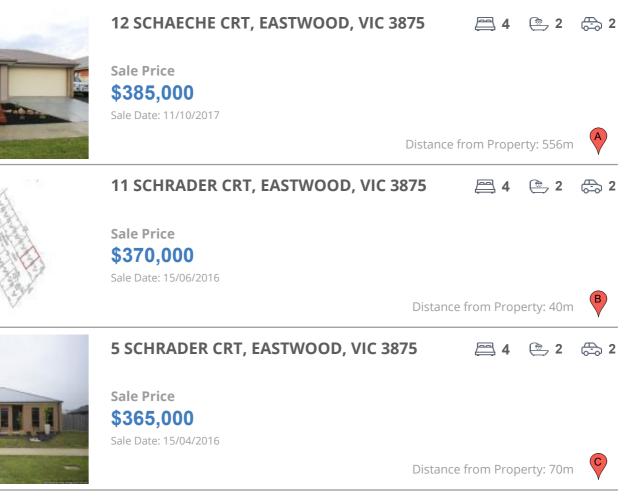

### **COMPARABLE PROPERTIES**

These are the three properties sold within five kilometres of the property for sale in the last 18 months that the estate agent or agent's representative considers to be most comparable to the property for sale.

### **Comparable property sales**

These are the three properties sold within five kilometres of the property for sale in the last 18 months that the estate agent or agent's representative considers to be most comparable to the property for sale.

| Address of comparable property      | Price     | Date of sale |
|-------------------------------------|-----------|--------------|
| 12 SCHAECHE CRT, EASTWOOD, VIC 3875 | \$385,000 | 11/10/2017   |
| 11 SCHRADER CRT, EASTWOOD, VIC 3875 | \$370,000 | 15/06/2016   |
| 5 SCHRADER CRT, EASTWOOD, VIC 3875  | \$365,000 | 15/04/2016   |