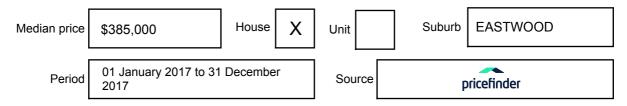

### **MEDIAN SALE PRICE**

## Suburb Median Sale Price (House)

\$385,000

01 January 2017 to 31 December 2017

EASTWOOD, VIC, 3875

Provided by: pricefinder

#### Median sale price