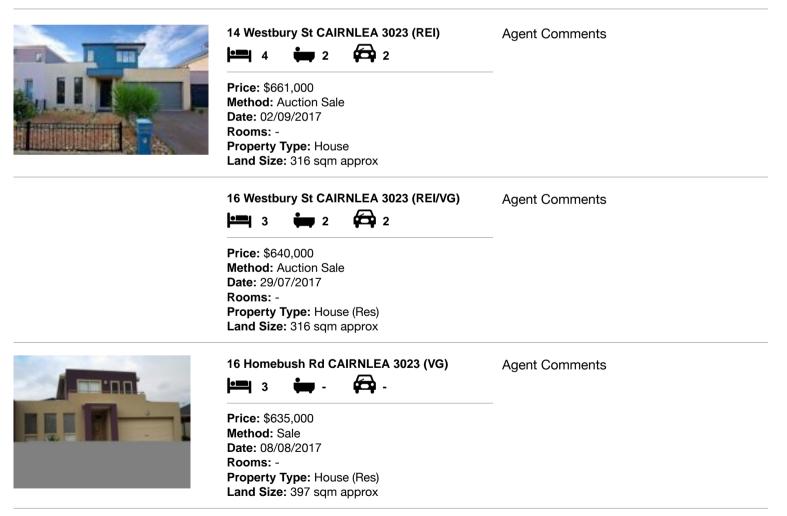

#### Comparable property sales (\*Delete A or B below as applicable)

A\* These are the three properties sold within two kilometres of the property for sale in the last six months that the estate agent or agent's representative considers to be most comparable to the property for sale.

| Address of comparable property |                              | Price     | Date of sale |
|--------------------------------|------------------------------|-----------|--------------|
| 1                              | 14 Westbury St CAIRNLEA 3023 | \$661,000 | 02/09/2017   |
| 2                              | 16 Westbury St CAIRNLEA 3023 | \$640,000 | 29/07/2017   |
| 3                              | 16 Homebush Rd CAIRNLEA 3023 | \$635,000 | 08/08/2017   |

### **Comparable Properties**

Account - Barry Plant | P: 03 9390 8333 | F: 03 9367 3228

propertydata