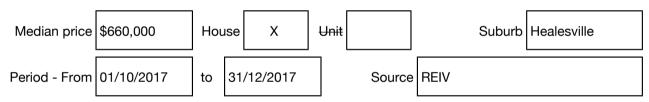

#### Median sale price

Indicative Selling Price \$680,000 - \$720,000 Median House Price December quarter 2017: \$660,000