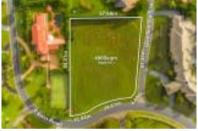

## **Comparable Properties**

39 Edwin Rd TEMPLESTOWE 3106 (REI) Agent Comments **•** 1 Price: \$3,000,000 Method: Private Sale Date: 26/05/2017

Rooms: -

Property Type: Land (Res) Land Size: 4000 sqm approx