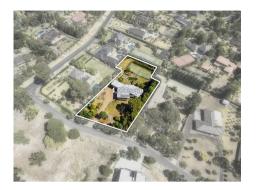

## 3 Berwyn Crescent, Templestowe Vic 3106

# BarryPlant

Rooms: Property Type: House (Res) Land Size: 4066 sqm approx Agent Comments

Jim Kapsalis 03 9842 8888 0488 837 653 jkapsalis@barryplant.com.au

**Indicative Selling Price** \$2,900,000 **Median House Price** September quarter 2017: \$1,512,500