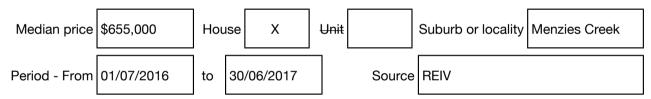

#### Median sale price

Rooms: Property Type: Agent Comments Indicative Selling Price \$1,250,000 - \$1,375,000 Median House Price Year ending June 2017: \$655,000