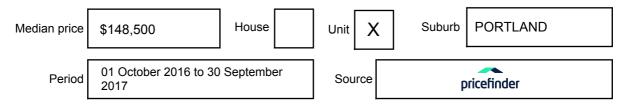

# **MEDIAN SALE PRICE**

# PORTLAND, VIC, 3305

Suburb Median Sale Price (Unit)

\$148,500

01 October 2016 to 30 September 2017

Provided by: **pricefinder** 