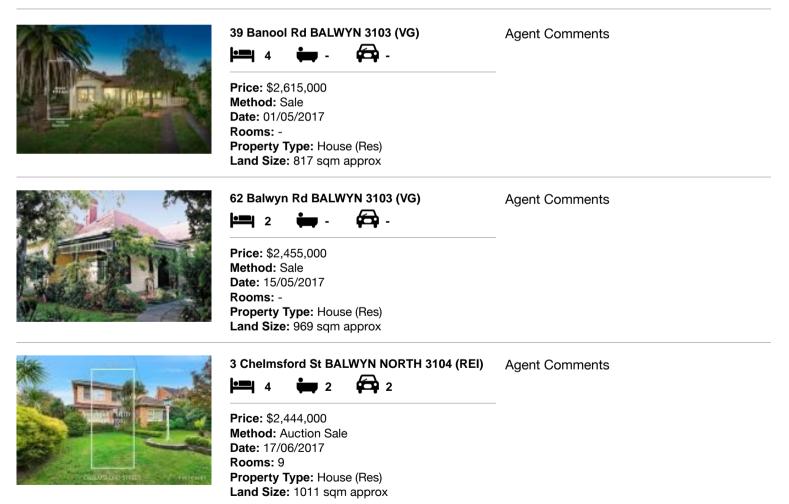

#### Comparable property sales (\*Delete A or B below as applicable)

A\* These are the three properties sold within two kilometres of the property for sale in the last six months that the estate agent or agent's representative considers to be most comparable to the property for sale.

| Address of comparable property |                                   | Price       | Date of sale |
|--------------------------------|-----------------------------------|-------------|--------------|
| 1                              | 39 Banool Rd BALWYN 3103          | \$2,615,000 | 01/05/2017   |
| 2                              | 62 Balwyn Rd BALWYN 3103          | \$2,455,000 | 15/05/2017   |
| 3                              | 3 Chelmsford St BALWYN NORTH 3104 | \$2,444,000 | 17/06/2017   |