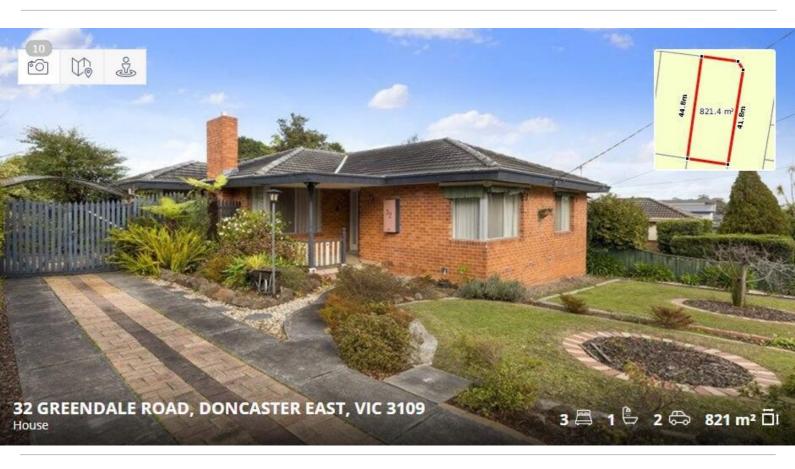

| Address of comparable property              | Price  | Date of sale |
|---------------------------------------------|--------|--------------|
| 132 Greendales Road Doncaster East VIC 3109 | 1.76 m | 24/02/2017   |
| 2                                           |        |              |
| 3                                           |        |              |