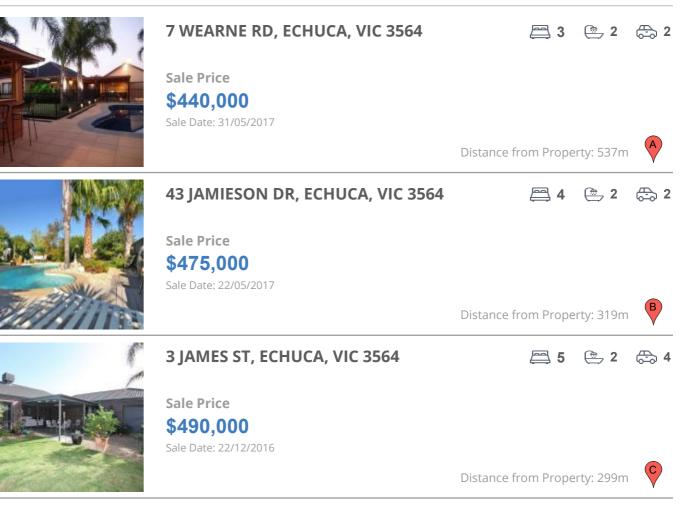

# **COMPARABLE PROPERTIES**

These are the three properties sold within five kilometres of the property for sale in the last 18 months that the estate agent or agent's representative considers to be most comparable to the property for sale.

### **Comparable property sales**

These are the three properties sold within five kilometres of the property for sale in the last 18 months that the estate agent or agent's representative considers to be most comparable to the property for sale.

| Address of comparable property   | Price     | Date of sale |
|----------------------------------|-----------|--------------|
| 7 WEARNE RD, ECHUCA, VIC 3564    | \$440,000 | 31/05/2017   |
| 43 JAMIESON DR, ECHUCA, VIC 3564 | \$475,000 | 22/05/2017   |
| 3 JAMES ST, ECHUCA, VIC 3564     | \$490,000 | 22/12/2016   |