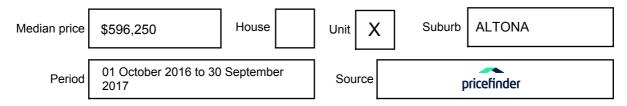

## **MEDIAN SALE PRICE**

## ALTONA, VIC, 3018

Suburb Median Sale Price (Unit)

\$596,250

01 October 2016 to 30 September 2017

Provided by: pricefinder