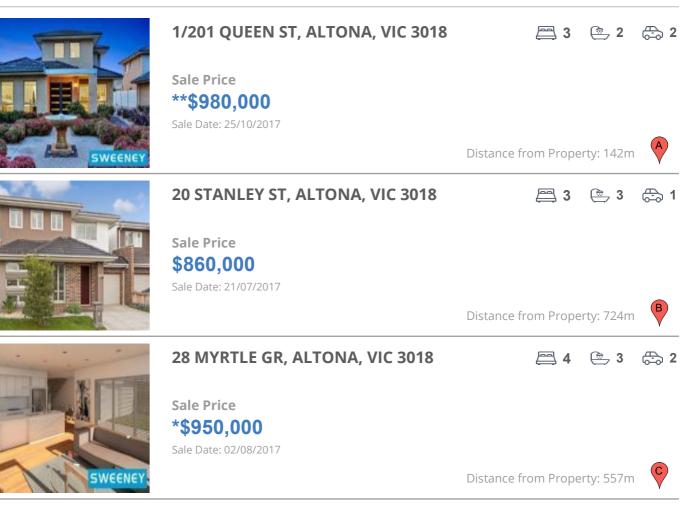

### **COMPARABLE PROPERTIES**

These are the three properties sold within two kilometres of the property for sale in the last six months that the estate agent or agent's representative considers to be most comparable to the property for sale.

#### **Comparable property sales**

These are the three properties sold within two kilometres of the property for sale in the last six months that the estate agent or agent's representative considers to be most comparable to the property for sale.

| Address of comparable property   | Price       | Date of sale |
|----------------------------------|-------------|--------------|
| 1/201 QUEEN ST, ALTONA, VIC 3018 | **\$980,000 | 25/10/2017   |
| 20 STANLEY ST, ALTONA, VIC 3018  | \$860,000   | 21/07/2017   |
| 28 MYRTLE GR, ALTONA, VIC 3018   | *\$950,000  | 02/08/2017   |