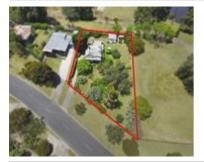

## 73 SPECIMEN HILL ROAD, GOLDEN

**Indicative Selling Price** 

For the meaning of this price see consumer.vic.au/underquoting

**Price Range:** 

470,000 to 510,000

Provided by: Jacinta McIvor, Professionals Bendigo

### Property offered for sale

| Address<br>Including suburb and<br>postcode | 73 SPECIMEN HILL ROAD, GOLDEN SQUARE, VIC 3555 |
|---------------------------------------------|------------------------------------------------|
|---------------------------------------------|------------------------------------------------|