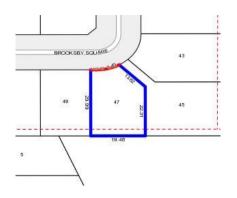

## Single residential property located in the Melbourne metropolitan area

|                                                                                                                                                                                                                            |                                                                             | Section 47AF of the Estate Agents Act 19 |      |            |    |           |        |        |            |     |
|----------------------------------------------------------------------------------------------------------------------------------------------------------------------------------------------------------------------------|-----------------------------------------------------------------------------|------------------------------------------|------|------------|----|-----------|--------|--------|------------|-----|
| Property offere                                                                                                                                                                                                            | ed for s                                                                    | ale                                      |      |            |    |           |        |        |            |     |
| Including subu                                                                                                                                                                                                             | Address cluding suburb and postcode 47 Brooksby Square, Balnarring Vic 3926 |                                          |      |            |    |           |        |        |            |     |
| ndicative selling price                                                                                                                                                                                                    |                                                                             |                                          |      |            |    |           |        |        |            |     |
| or the meaning of this price see consumer.vic.gov.au/underquoting                                                                                                                                                          |                                                                             |                                          |      |            |    |           |        |        |            |     |
| Range between                                                                                                                                                                                                              | \$775,0                                                                     | 00                                       |      | &          |    | \$850,000 |        |        |            |     |
| Median sale price                                                                                                                                                                                                          |                                                                             |                                          |      |            |    |           |        |        |            |     |
| Median price                                                                                                                                                                                                               | \$770,000                                                                   | 0                                        | Hous | se X       | Un | nit       |        | Suburb | Balnarring |     |
| Period - From                                                                                                                                                                                                              | 01/07/20                                                                    | )16                                      | to   | 30/06/2017 |    | Sou       | urce R | EIV    |            |     |
| Comparable property sales (*Delete A or B below as applicable)                                                                                                                                                             |                                                                             |                                          |      |            |    |           |        |        |            |     |
| These are the three properties sold within two kilometres of the property for sale in the last six-<br>months that the estate agent or agent's representative considers to be most comparable to the<br>property for sale. |                                                                             |                                          |      |            |    |           |        |        |            |     |
| Address of comparable property                                                                                                                                                                                             |                                                                             |                                          |      |            |    |           |        | Price  | Date of sa | ıle |
| 1                                                                                                                                                                                                                          |                                                                             |                                          |      |            |    |           |        |        |            |     |
| 2                                                                                                                                                                                                                          |                                                                             |                                          |      |            |    |           |        |        |            |     |
| 3                                                                                                                                                                                                                          | _                                                                           |                                          |      |            |    |           |        |        |            |     |
| OR                                                                                                                                                                                                                         |                                                                             |                                          |      |            |    |           |        |        |            |     |

Generated: 09/08/2017 13:50

Rooms:

Property Type: House (Res) Land Size: 565 sqm approx

Agent Comments

**Indicative Selling Price** \$775,000 - \$850,000 **Median House Price** Year ending June 2017: \$770,000