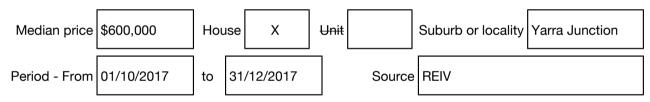

#### Median sale price

Rooms: Property Type: House (Previously Occupied - Detached) Land Size: 6070 sqm approx Agent Comments Tony Fanfulla 03 5967 1277 0419 870 513 tony@bellrealestate.com.au

Indicative Selling Price \$250,000 - \$275,000 Median House Price December quarter 2017: \$600,000