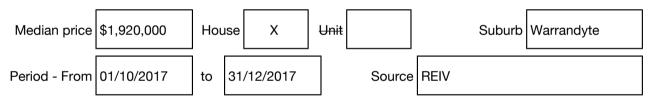

#### Median sale price

## BarryPlant

Rooms: Property Type: House (Res) Land Size: 4122 sqm approx Agent Comments Michael Steenhuis (03) 9842 8888 0400 499 601 msteenhuis@barryplant.com.au

Indicative Selling Price \$2,400,000 - \$2,600,000 Median House Price December quarter 2017: \$1,920,000