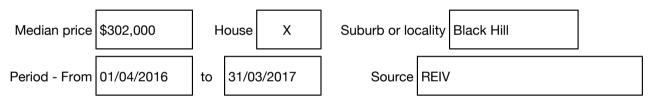

Rooms: Property Type: Townhouse (Single) Agent Comments Indicative Selling Price \$315,000 - \$330,000 Median House Price Year ending March 2017: \$302,000

#### Median sale price