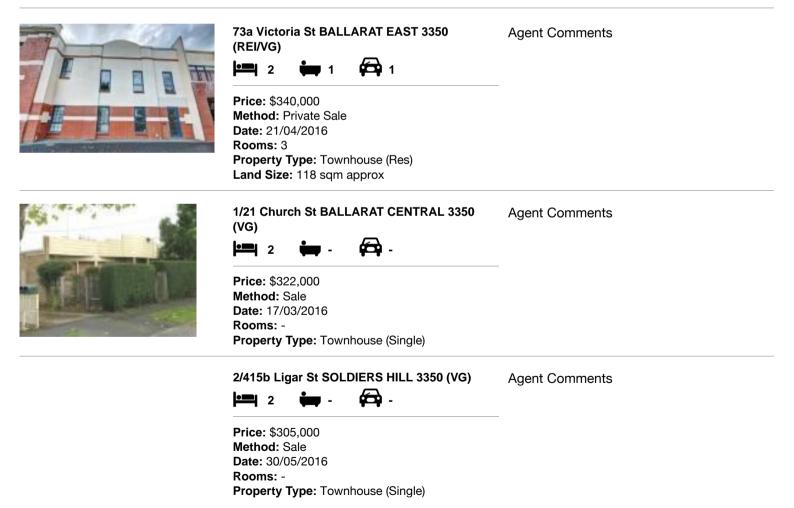

#### **Comparable property sales**

These are the three properties sold within five kilometres of the property for sale in the last 18 months that the estate agent or agent's representative considers to be most comparable to the property for sale.

| Address of comparable property       | Price     | Date of sale |
|--------------------------------------|-----------|--------------|
| 73a Victoria St BALLARAT EAST 3350   | \$340,000 | 21/04/2016   |
| 1/21 Church St BALLARAT CENTRAL 3350 | \$322,000 | 17/03/2016   |
| 2/415b Ligar St SOLDIERS HILL 3350   | \$305,000 | 30/05/2016   |