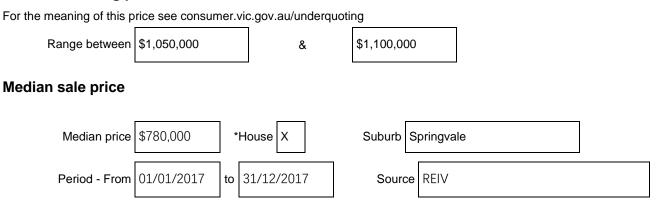

# Statement of Information Single residential property located in the Melbourne metropolitan area

## Sections 47AF of the Estate Agents Act 1980

## Property offered for sale

Address Including suburb and postcode 49 Springvale Road, Springvale, VIC 3171

#### Indicative selling price



#### **Comparable property sales**

These are the three properties sold within two kilometres of the property for sale in the last six months that the estate agent or agent's representative considers to be most comparable to the property for sale.

| Address of comparable property                          | Price       | Date of sale |
|---------------------------------------------------------|-------------|--------------|
| 30 Flynn St SPRINGVALE 3171 (Land size: 694 sqm approx) | \$1,130,000 | 07/10/2017   |
| 15 Maple St SPRINGVALE 3171 (Land size: 795 sqm approx) | \$1,080,000 | 02/09/2017   |
| 48 Gray St SPRINGVALE 3171 (Land size: 743 sqm approx)  | \$1,000,000 | 27/01/2018   |