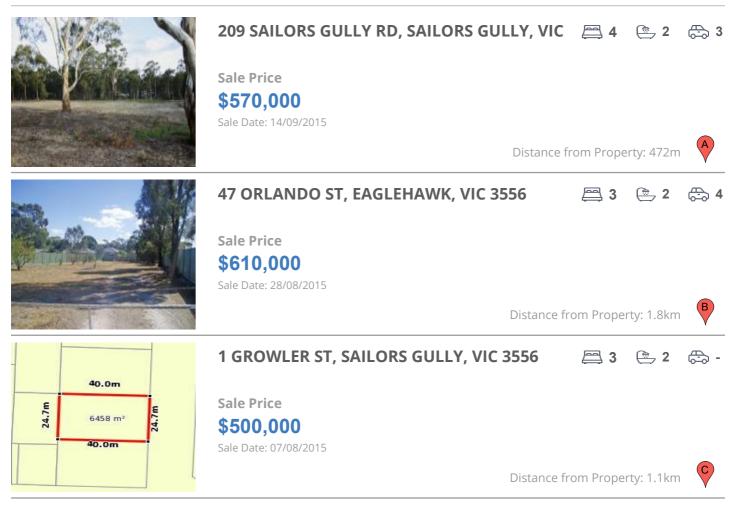

## **COMPARABLE PROPERTIES**

These are the three properties sold within five kilometres of the property for sale in the last 18 months that the estate agent or agent's representative considers to be most comparable to the property for sale.

### **Comparable property sales**

These are the three properties sold within five kilometres of the property for sale in the last 18 months that the estate agent or agent's representative considers to be most comparable to the property for sale.

| Address of comparable property                | Price     | Date of sale |
|-----------------------------------------------|-----------|--------------|
| 209 SAILORS GULLY RD, SAILORS GULLY, VIC 3556 | \$570,000 | 14/09/2015   |
| 47 ORLANDO ST, EAGLEHAWK, VIC 3556            | \$610,000 | 28/08/2015   |
| 1 GROWLER ST, SAILORS GULLY, VIC 3556         | \$500,000 | 07/08/2015   |
| 14 HODGSON ST, EAGLEHAWK, VIC 3556            | \$550,000 | 13/05/2016   |