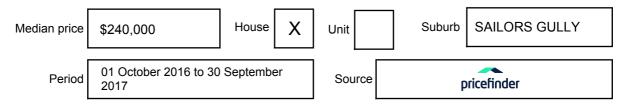

## SAILORS GULLY, VIC, 3556

Suburb Median Sale Price (House)

\$240,000

01 October 2016 to 30 September 2017

Provided by: **pricefinder** 