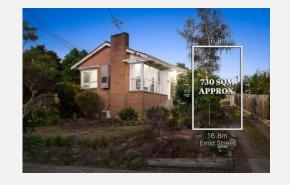

#### \$1,413,000

8 Ernst Street, Bulleen, Victoria DATE: 14.04.2018 PROPERTY TYPE: House

| <u>l</u> | 3 | 0<br>5 | 1         |
|----------|---|--------|-----------|
|          | 2 | 团      | 730 sqm × |