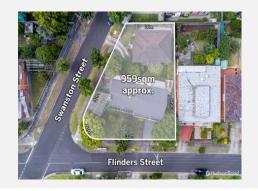

#### \$1,688,000

35 Flinders Street, Bulleen, Victoria DATE: 14.05.2018 PROPERTY TYPE: House

| ļ <b>e</b> | 5 |   | 2         |
|------------|---|---|-----------|
|            | 2 | ⊠ | 959 sqm × |