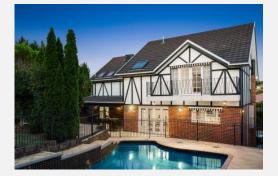

#### \$1,528,000

9 Dale Street, Bulleen, Victoria DATE: 28.05.2018 PROPERTY TYPE: House

| ļ <b>e</b> | 5 |   | 3         |
|------------|---|---|-----------|
|            | 2 | ⊠ | 735 sqm × |