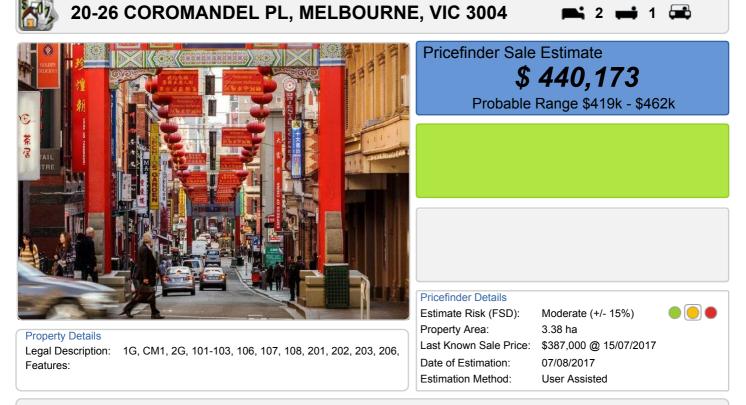

## **Comparables Map**



🗢 Subject 🛛 🗢 Comparable Sale 🗢 Comparable Rental

## Comparable Properties

## Comparable Sales

- 406/16 LIVERPOOL ST, MELBOURNE, VIC 3004
- 1805/27 LITTLE COLLINS ST, MELBOURNE, VIC 3004
- 1804/8 EXPLORATION LANE, MELBOURNE, VIC 3004
- 2105/8 EXPLORATION LANE, MELBOURNE, VIC 3004
- 801/118 FRANKLIN ST, MELBOURNE, VIC 3004
- 153/538 LITTLE LONSDALE ST, MELBOURNE, VIC 3004

## This report has been compiled on 07/08/2017 by Prestige Group Real Estate. Property Data Solutions Pty Ltd 2017 - www.pricefinder.com.au

© The State of Victoria. To the extent that this report has been developed using information owned by the State of Victoria, the State of Victoria owns the copyright in the Property Sales Data which constitutes the basis of this report and reproduction