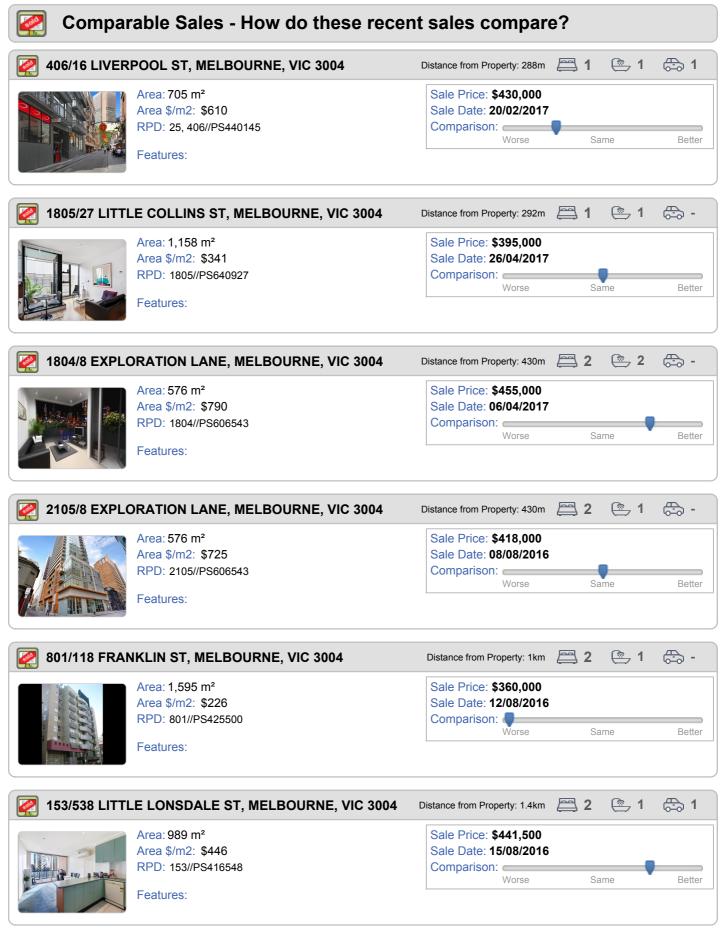

## Comparable Sales

- 406/16 LIVERPOOL ST, MELBOURNE, VIC 3004
- 1805/27 LITTLE COLLINS ST, MELBOURNE, VIC 3004
- 1804/8 EXPLORATION LANE, MELBOURNE, VIC 3004
- 2105/8 EXPLORATION LANE, MELBOURNE, VIC 3004
- 801/118 FRANKLIN ST, MELBOURNE, VIC 3004
- 153/538 LITTLE LONSDALE ST, MELBOURNE, VIC 3004