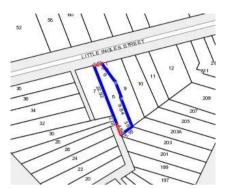

#### Property offered for sale

| Address              | 8 Little Ingles Street, Port Melbourne Vic 3207 |
|----------------------|-------------------------------------------------|
| Including suburb and |                                                 |
| postcode             |                                                 |
|                      |                                                 |
|                      |                                                 |