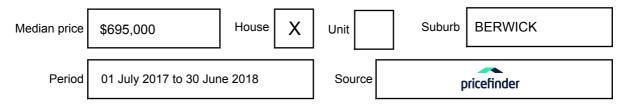

## **MEDIAN SALE PRICE**

## **BERWICK, VIC, 3806**

**Suburb Median Sale Price (House)** 

\$695,000

01 July 2017 to 30 June 2018

Provided by: pricefinder