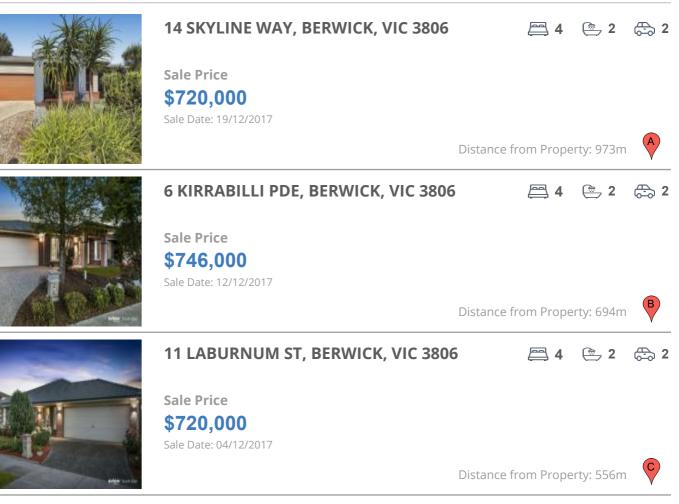

## **COMPARABLE PROPERTIES**

These are the three properties sold within two kilometres of the property for sale in the last six months that the estate agent or agent's representative considers to be most comparable to the property for sale.

#### **Comparable property sales**

These are the three properties sold within two kilometres of the property for sale in the last six months that the estate agent or agent's representative considers to be most comparable to the property for sale.

| Address of comparable property      | Price     | Date of sale |
|-------------------------------------|-----------|--------------|
| 14 SKYLINE WAY, BERWICK, VIC 3806   | \$720,000 | 19/12/2017   |
| 6 KIRRABILLI PDE, BERWICK, VIC 3806 | \$746,000 | 12/12/2017   |
| 11 LABURNUM ST, BERWICK, VIC 3806   | \$720,000 | 04/12/2017   |