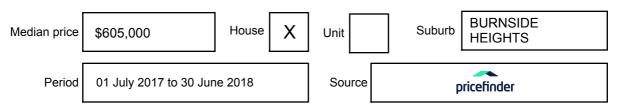

e expressed as a single price, or as a price range with the difference between the upper and lower amounts not more than 10% of the lower amount.

This Statement of Information must be provided to a prospective buyer within two business days of a request and displayed at any open for inspection for the property for sale.

It is recommended that the address of the property being offered for sale be checked at

services.land.vic.gov.au/landchannel/content/addressSearch before being entered in this Statement of Information.

## Property offered for sale

Address Including suburb and postcode

42 WILKINS CRESCENT, BURNSIDE HEIGHTS, VIC

### Indicative selling price

For the meaning of this price see consumer.vic.gov.au/underquoting

Price Range:

\$589,000 to \$610,000

### Median sale price



#### **Comparable property sales**

The estate agent or agent's representative reasonably believes that fewer than three comparable properties were sold within two kilometres of the property for sale in the last six months.

| Address of comparable property            | Price     | Date of sale |
|-------------------------------------------|-----------|--------------|
| 26 GIVERNY CL, BURNSIDE HEIGHTS, VIC 3023 | \$605,000 | 12/05/2018   |
| 20 GIVERNY CL, BURNSIDE HEIGHTS, VIC 3023 | \$595,000 | 10/05/2018   |