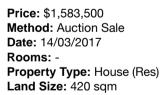

## **Comparable Properties**

34 Canopus Dr DONCASTER EAST 3109 (REI) Agent Comments

Price: \$1,640,000 Method: Auction Sale Date: 22/04/2017 Rooms: 10 Property Type: House (Res) Land Size: 648 sqm

5 Daws Rd DONCASTER EAST 3109 (REI)

| Address of comparable property    | Price       | Date of sale |
|-----------------------------------|-------------|--------------|
| 34 Canopus Dr DONCASTER EAST 3109 | \$1,640,000 | 22/04/2017   |
| 5 Daws Rd DONCASTER EAST 3109     | \$1,583,500 | 14/03/2017   |
| 3 Glenview Rd DONCASTER EAST 3109 | \$1,510,000 | 06/12/2016   |