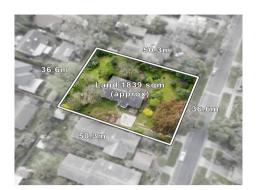

## Single residential property located in the Melbourne metropolitan area

|                                             | Section 47AF of the Estate Agents A |                                      |        |       |                   |           |              |       |                                    | ents Act 1980 |              |  |
|---------------------------------------------|-------------------------------------|--------------------------------------|--------|-------|-------------------|-----------|--------------|-------|------------------------------------|---------------|--------------|--|
| Property offer                              | ed for s                            | sale                                 |        |       |                   |           |              |       |                                    |               |              |  |
| Address<br>Including suburb and<br>postcode |                                     | 27-29 The Avenue, Blackburn Vic 3130 |        |       |                   |           |              |       |                                    |               |              |  |
| Indicative sell                             | ing pric                            | се                                   |        |       |                   |           |              |       |                                    |               |              |  |
| For the meaning                             | of this p                           | orice see                            | cons   | sum   | er.vic.gov.       | au/und    | derquoting   |       |                                    |               |              |  |
| Range betwee                                | 0,000                               |                                      |        | &     | \$2               | 2,600,000 |              |       |                                    |               |              |  |
| Median sale p                               | rice                                |                                      |        |       |                   |           |              |       |                                    |               |              |  |
| Median price                                | \$1,420,                            | 000                                  | Ηοι    | ıse [ | Χ                 | - Unit    |              |       | Suburb                             | Bla           | ackburn      |  |
| Period - From                               | Period - From 01/07/2017            |                                      |        |       | to 30/09/2017 Sou |           |              |       | REIV                               |               |              |  |
| Comparable p                                | roperty                             | / sales                              | (*De   | lete  | A or B b          | elow      | as applica   | ble)  | )                                  |               |              |  |
| months                                      |                                     | estate a                             |        |       |                   |           |              |       | roperty for sale<br>to be most cor |               |              |  |
| Address of comparable property              |                                     |                                      |        |       |                   |           |              | Price |                                    | Date of sale  |              |  |
| 1                                           |                                     |                                      |        |       |                   |           |              |       |                                    |               |              |  |
| 2                                           |                                     |                                      |        |       |                   |           |              |       |                                    |               |              |  |
| 3                                           |                                     |                                      |        |       |                   |           |              |       |                                    |               |              |  |
| OR                                          |                                     |                                      |        |       |                   |           |              |       |                                    |               |              |  |
| B* The est                                  | ate agen                            | nt or age                            | nt's r | epre  | esentative        | reasor    | ably believe | es th | at fewer than t                    | hree          | e comparable |  |