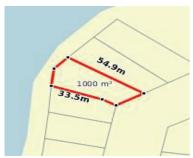

### STATEMENT OF INFORMATION



# 38 DAWN CRESCENT, BONNIE DOON, VIC 🕮 4 🕒 2 🚓 6

Indicative Selling Price \$560,000

### SUBURB MEDIAN



## **BONNIE DOON, VIC, 3720**

Suburb Median Sale Price (House) \$312,500

12 Months ending Mar '17

Provided by: **pricefinder** 

# **COMPARABLE PROPERTIES**



21 DOON CRT, BONNIE DOON, VIC 3720







Sale Price

### **Price Withheld**

Sale Date: 26/03/2017

Distance from Property: 2.1km





48 JAMES ST, BONNIE DOON, VIC 3720







**Sale Price** 

\$575,000

Sale Date: 23/12/2016

Distance from Property: 853m





5 DAWN CRES, BONNIE DOON, VIC 3720







Sale Price

\$515,000

Sale Date: 21/11/2016

Distance from Property: 241m