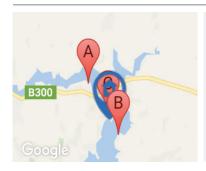

# **COMPARABLE PROPERTIES**

21 DOON CRT, BONNIE DOON, VIC 3720

Sale Price

### **Price Withheld**

Sale Date: 26/03/2017

Distance from Property: 2.1km

48 JAMES ST, BONNIE DOON, VIC 3720

**Sale Price** 

\$575,000

Sale Date: 23/12/2016

Distance from Property: 853m

5 DAWN CRES, BONNIE DOON, VIC 3720

Sale Price

\$515,000

Sale Date: 21/11/2016

Distance from Property: 241m